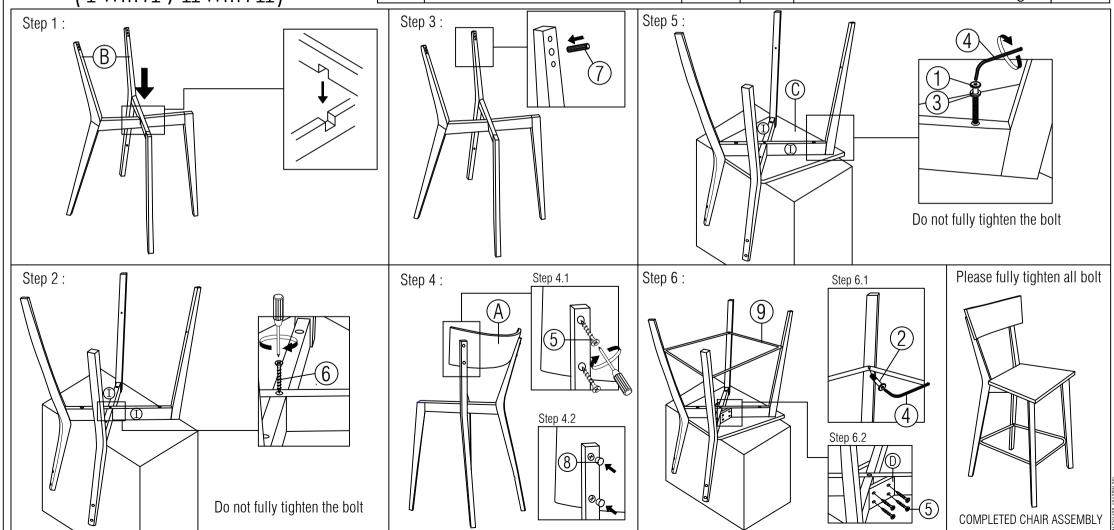

## ASSEMBLY INSTRUCTIONS

Read this instruction carefully. See hardware and furniture part list for guidance. Be sure all part is complete, before you assemble. Place all wooden furniture part on a clean and flat soft surface to prevent from being scratched. Follow the figure to start assembling.

CAUTIONS :

- 1. Do not FULLY-TIGHTEN the nut or nut bolt until all nut or bolt is ready assembled.
- 2. Do not OVER-TIGHTEN the nut or nut bolt to avoid causing damages to the thread.
- 3. Keep all hardware part out of reach of children.

\*\*\*PLEASE ASSEMBLE BY SET BASIS.
(I with I / II with II)

| PART LIST |                    |       |      | HARWARE LIST                                                                                                                                                                                                                                                                                                                                                                                                                                                                                                                                                                                                                                                                                                                                                                                                                                                                                                                                                                                                                                                                                                                                                                                                                                                                                                                                                                                                                                                                                                                                                                                                                                                                                                                                                                                                                                                                                                                                                                                                                                                                                                                  |        |  |
|-----------|--------------------|-------|------|-------------------------------------------------------------------------------------------------------------------------------------------------------------------------------------------------------------------------------------------------------------------------------------------------------------------------------------------------------------------------------------------------------------------------------------------------------------------------------------------------------------------------------------------------------------------------------------------------------------------------------------------------------------------------------------------------------------------------------------------------------------------------------------------------------------------------------------------------------------------------------------------------------------------------------------------------------------------------------------------------------------------------------------------------------------------------------------------------------------------------------------------------------------------------------------------------------------------------------------------------------------------------------------------------------------------------------------------------------------------------------------------------------------------------------------------------------------------------------------------------------------------------------------------------------------------------------------------------------------------------------------------------------------------------------------------------------------------------------------------------------------------------------------------------------------------------------------------------------------------------------------------------------------------------------------------------------------------------------------------------------------------------------------------------------------------------------------------------------------------------------|--------|--|
| ITEM      | DESCRIPTION        | QTY   | ITEM | DESCRIPTION                                                                                                                                                                                                                                                                                                                                                                                                                                                                                                                                                                                                                                                                                                                                                                                                                                                                                                                                                                                                                                                                                                                                                                                                                                                                                                                                                                                                                                                                                                                                                                                                                                                                                                                                                                                                                                                                                                                                                                                                                                                                                                                   | QTY    |  |
| Α         | CAP REAR           | 1 PC  | 1    | JCBC SCREW M6 x 50MM                                                                                                                                                                                                                                                                                                                                                                                                                                                                                                                                                                                                                                                                                                                                                                                                                                                                                                                                                                                                                                                                                                                                                                                                                                                                                                                                                                                                                                                                                                                                                                                                                                                                                                                                                                                                                                                                                                                                                                                                                                                                                                          | 4 PCS  |  |
| В         | SIDE PANEL (L & R) | 2 PCS | 2    | JCBC SCREW M6 x 30MM                                                                                                                                                                                                                                                                                                                                                                                                                                                                                                                                                                                                                                                                                                                                                                                                                                                                                                                                                                                                                                                                                                                                                                                                                                                                                                                                                                                                                                                                                                                                                                                                                                                                                                                                                                                                                                                                                                                                                                                                                                                                                                          | 4 PCS  |  |
| С         | WOODEN SEAT        | 1 PC  | 3    | SPRING WASHER 1/4"                                                                                                                                                                                                                                                                                                                                                                                                                                                                                                                                                                                                                                                                                                                                                                                                                                                                                                                                                                                                                                                                                                                                                                                                                                                                                                                                                                                                                                                                                                                                                                                                                                                                                                                                                                                                                                                                                                                                                                                                                                                                                                            | 4 PCS  |  |
| D         | WOODEN BLOCK       | 2 PCS | 4    | ALLEN KEY (M4 BALL SHAPE)LONG                                                                                                                                                                                                                                                                                                                                                                                                                                                                                                                                                                                                                                                                                                                                                                                                                                                                                                                                                                                                                                                                                                                                                                                                                                                                                                                                                                                                                                                                                                                                                                                                                                                                                                                                                                                                                                                                                                                                                                                                                                                                                                 | 1 PC   |  |
|           |                    |       | 5    | CSK SCREW #8 x 25MM ← COMPANY ← COM | 12 PCS |  |
|           |                    |       | 6    | CSK SCREW #8 x 32MM <b>← CONTROL</b> ®                                                                                                                                                                                                                                                                                                                                                                                                                                                                                                                                                                                                                                                                                                                                                                                                                                                                                                                                                                                                                                                                                                                                                                                                                                                                                                                                                                                                                                                                                                                                                                                                                                                                                                                                                                                                                                                                                                                                                                                                                                                                                        | 1 PC   |  |
| 9         | METAL FRAME        | 1 PC  | 7    | WOOD DOWEL Ø8 x 20MM                                                                                                                                                                                                                                                                                                                                                                                                                                                                                                                                                                                                                                                                                                                                                                                                                                                                                                                                                                                                                                                                                                                                                                                                                                                                                                                                                                                                                                                                                                                                                                                                                                                                                                                                                                                                                                                                                                                                                                                                                                                                                                          | 2 PCS  |  |
|           |                    |       | 8    | WOOD BUTTON Ø10.5 x 9mm                                                                                                                                                                                                                                                                                                                                                                                                                                                                                                                                                                                                                                                                                                                                                                                                                                                                                                                                                                                                                                                                                                                                                                                                                                                                                                                                                                                                                                                                                                                                                                                                                                                                                                                                                                                                                                                                                                                                                                                                                                                                                                       | 4 PCS  |  |