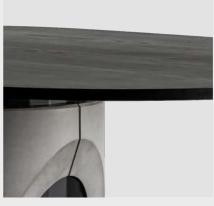

## DESCRIPTION

With the Sharp dining table, designer Bertrand Jayr destructures the symbiosis between concrete and metal. The reversible concrete ballast protects and reveals a black metal shaft with delicate facets. The oak veneer top is tinted with a deep matte black oil. The oblong version of 180 cm long by 120 cm wide can comfortably accommodate 6 to 8 people.