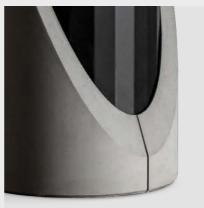

## DESCRIPTION

With the Sharp dining table, designer Bertrand Jayr destructures the symbiosis between concrete and metal. The reversible concrete ballast protects and reveals a black metal shaft with delicate facets. The oak veneer top is tinted with a deep matte black oil. The oblong version of 180 cm long by 120 cm wide can comfortably accommodate 6 to 8 people.