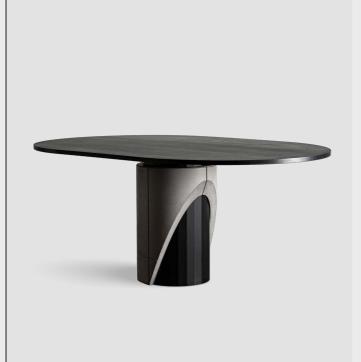

## DESCRIPTION

With the Sharp dining table, designer Bertrand Jayr destructures the symbiosis between concrete and metal. The reversible concrete ballast protects and reveals a black metal shaft with delicate facets. The oak veneer top is tinted with a deep matte black oil. The oblong version of 180 cm long by 120 cm wide can comfortably accommodate 6 to 8 people.