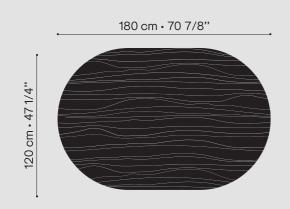

## DESCRIPTION

With the Sharp dining table, designer Bertrand Jayr destructures the symbiosis between concrete and metal. The reversible concrete ballast protects and reveals a black metal shaft with delicate facets. The oak veneer top is tinted with a deep matte black oil. The oblong version of 180 cm long by 120 cm wide can comfortably accommodate 6 to 8 people.

| SKU          |                                                            |                                                                                                | SHRP-001       |  |
|--------------|------------------------------------------------------------|------------------------------------------------------------------------------------------------|----------------|--|
| PRODUCT SIZE |                                                            | 180 × 120 × 75.6cm<br>70 7/8" x 47 1/4" x 29 3/4"                                              |                |  |
| WEIGHT       | 118 kg / 260.15 lbs                                        |                                                                                                |                |  |
| MATERIAL     | fiber concrete / steel / particle board with oak<br>veneer |                                                                                                |                |  |
| FINISHING    |                                                            | colorless water and oil repellent matt varnish / powder coated soft touch / Rubio monocoat oil |                |  |
| COLOR        |                                                            |                                                                                                |                |  |
|              | natural<br>grey                                            | black                                                                                          | black<br>oak   |  |
| USE          |                                                            | i                                                                                              | ndoor use only |  |
| -            |                                                            |                                                                                                |                |  |