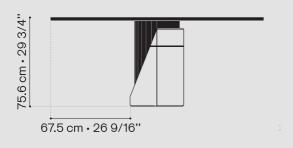

| SKU          |                                                            |                                                                                                | SHRP-001       |  |
|--------------|------------------------------------------------------------|------------------------------------------------------------------------------------------------|----------------|--|
| PRODUCT SIZE |                                                            | 180 × 120 × 75.6cm<br>70 7/8" x 47 1/4" x 29 3/4"                                              |                |  |
| WEIGHT       | 118 kg / 260.15 lbs                                        |                                                                                                |                |  |
| MATERIAL     | fiber concrete / steel / particle board with oak<br>veneer |                                                                                                |                |  |
| FINISHING    |                                                            | colorless water and oil repellent matt varnish / powder coated soft touch / Rubio monocoat oil |                |  |
| COLOR        |                                                            |                                                                                                |                |  |
|              | natural<br>grey                                            | black                                                                                          | black<br>oak   |  |
| USE          |                                                            | i                                                                                              | ndoor use only |  |
| -            |                                                            |                                                                                                |                |  |