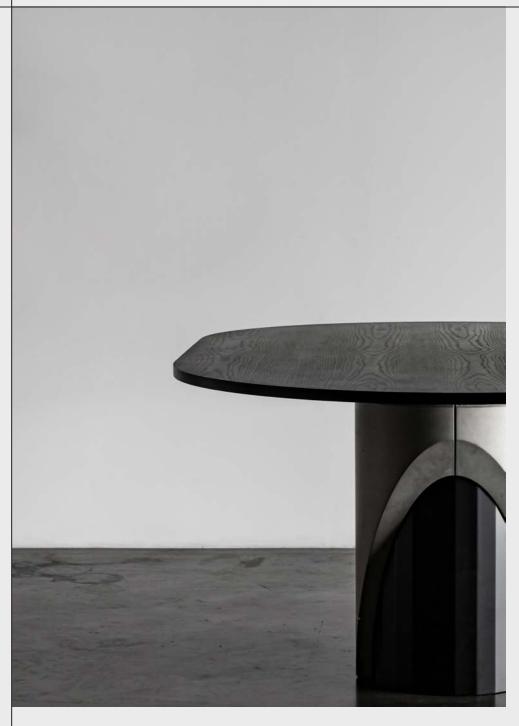

## DESCRIPTION

With the Sharp dining table, designer Bertrand Jayr destructures the symbiosis between concrete and metal. The reversible concrete ballast protects and reveals a black metal shaft with delicate facets. The oak veneer top is tinted with a deep matte black oil. The oblong version of 180 cm long by 120 cm wide can comfortably accommodate 6 to 8 people.