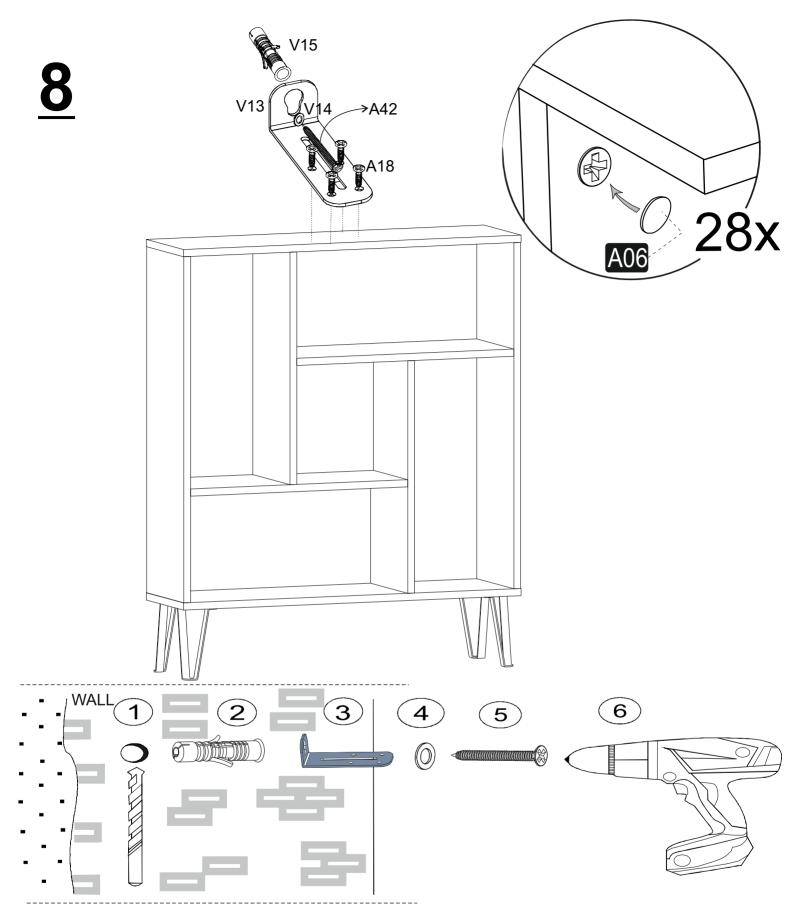

Check the Wall type before installation of dowel. Wall is drilled with equal diameter of dowel.(08mm) Universal Plastic Dowel provides the general purpose usage. Requires two stages assembly.

Dowel can be different type according to the wall type. (e.g. Plaster Sheet Partition Wall, Gas Concrete, Hollow Brick Wall) If required, use appropriate dowels and screws.