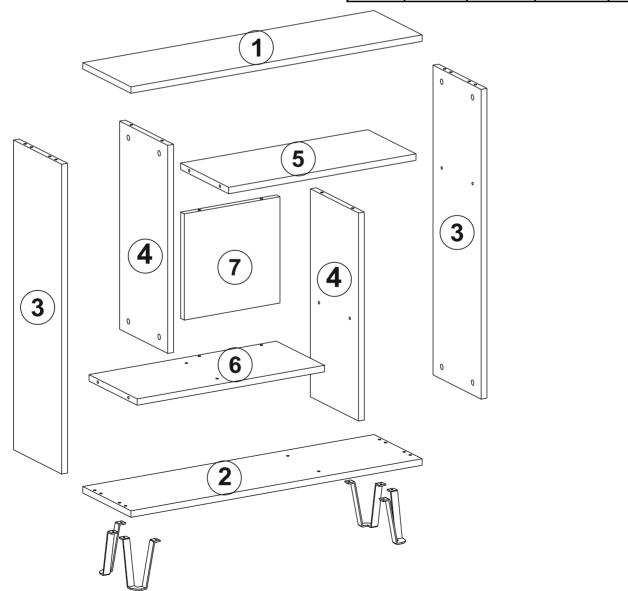

## **GENERAL VIEW**

| 1 | 1x | 900 | 250 | 18 |
|---|----|-----|-----|----|
| 2 | 1x | 900 | 250 | 18 |
| 3 | 2x | 862 | 250 | 18 |
| 4 | 2x | 579 | 250 | 18 |
| 5 | 1x | 579 | 250 | 18 |
| 6 | 1x | 579 | 250 | 18 |
| 7 | 1x | 295 | 295 | 18 |