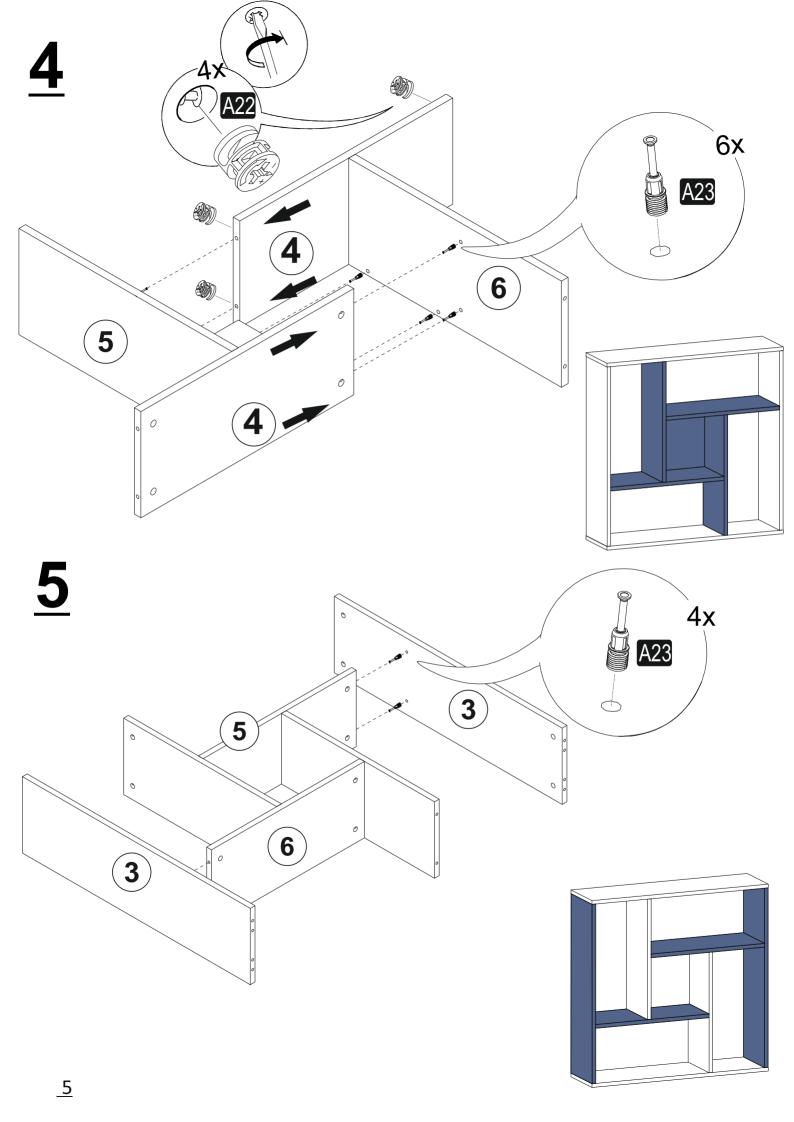

Before start assembling, please check the whole components and accessories according to the lists. If you bought more than one product, to prevent confusion be sure that you completed the first product. Then start the other product's assembling.