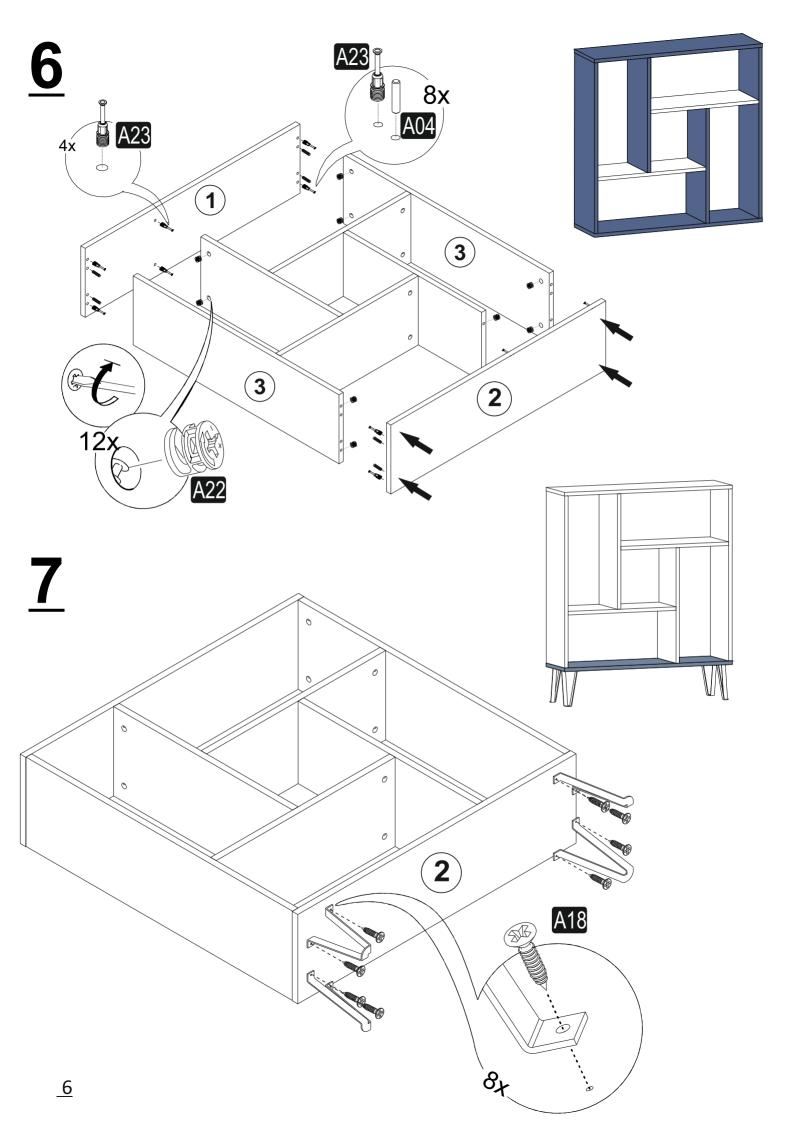

for usual cleaning, this will be enough.



Although all the products are produced and packed carefully, sometimes happen that some component is damaged during the transportation. In such a case please check the missing or damaged part and do not hesitate to contact us.



Do not use your furniture for out of purposes. If you would like to use it, please contact us for further questions.

Do not directly contact your furniture with excessive heat, cold and humidity because the product can be affected..

## ACCESSORY LIST[18]

**1**x



1x

## **GENERAL VIEW**

| 1 | 1x | 900 | 250 | 18 |
|---|----|-----|-----|----|
| 2 | 1x | 900 | 250 | 18 |
| 3 | 2x | 862 | 250 | 18 |
| 4 | 2x | 579 | 250 | 18 |
| 5 | 1x | 579 | 250 | 18 |
| 6 | 1x | 579 | 250 | 18 |
| 7 | 1x | 295 | 295 | 18 |













Check the Wall type before installation of dowel. Wall is drilled with equal diameter of dowel.(08mm) Universal Plastic Dowel provides the general purpose usage. Requires two stages assembly.

Dowel can be different type according to the wall type. (e.g. Plaster Sheet Partition Wall, Gas Concrete, Hollow Brick Wall) If required, use appropriate dowels and screws.



- This unit contains small parts which could be a choking hazard for small children.
   Children should be under adult supervision at all times.
- Do not overload the unit. Each shelf has a recommended capacity of 13 pounds, and the total weight on the unit should not exceed 39 pounds for wall shelves.
- Do not climb, step, or stand on the unit.
- Do not mount or atach items to the front, rear, or sides of the unit. This ca