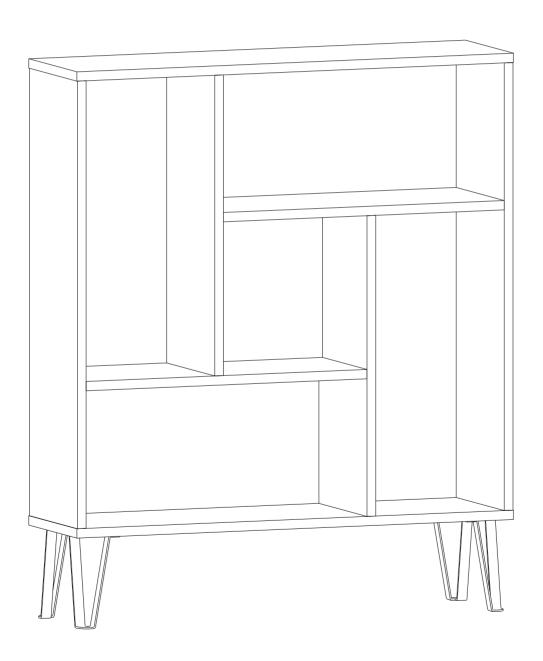

## **GENERAL VIEW**

| 1 | 1x | 900 | 250 | 18 |
|---|----|-----|-----|----|
| 2 | 1x | 900 | 250 | 18 |
| 3 | 2x | 862 | 250 | 18 |
| 4 | 2x | 579 | 250 | 18 |
| 5 | 1x | 579 | 250 | 18 |
| 6 | 1x | 579 | 250 | 18 |
| 7 | 1x | 295 | 295 | 18 |