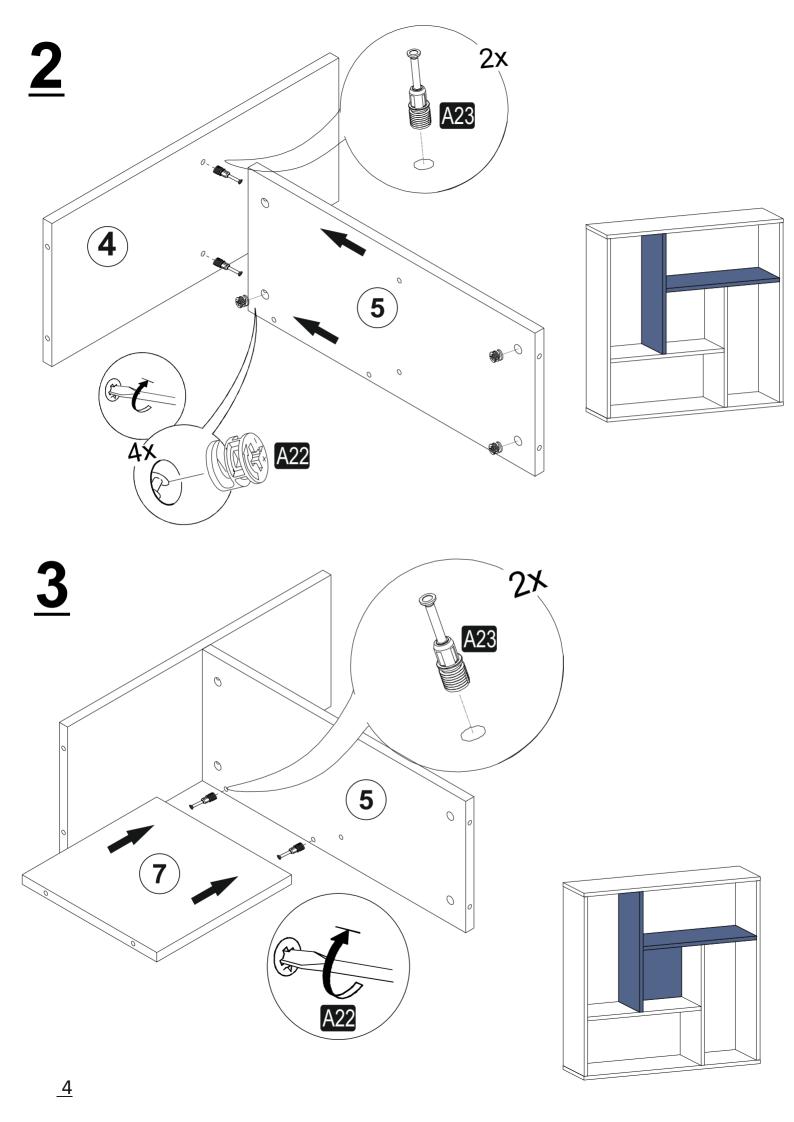

Before start assembling, please check the whole components and accessories according to the lists. If you bought more than one product, to prevent confusion be sure that you completed the first product. Then start the other product's assembling.