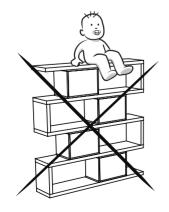

- This unit contains small parts which could be a choking hazard for small children.
   Children should be under adult supervision at all times.
- Do not overload the unit. Each shelf has a recommended capacity of 13 pounds, and the total weight on the unit should not exceed 39 pounds for wall shelves.
- Do not climb, step, or stand on the unit.
- Do not mount or atach items to the front, rear, or sides of the unit. This can cause the unit to become unbalanced and fall.
- Do not stack units.
- All units must be secured individually to wall studs using hardware provided. If wall studs are not accessible, consult your local hardware store for appropriate mounting hardware.
- We recommend you hand-tighten screws. Use care not to overtighten if using power tools. Follow proper safety procedures if using power tools and/or ladders.
- We recommend you protect your work surface during assembly to prevent scratching or damage to tabletops, wood floors, etc.
- Failure to follow the instructons listed here could result in bodily injury or damage to personal belongings. Use caution and follow safety procedures.