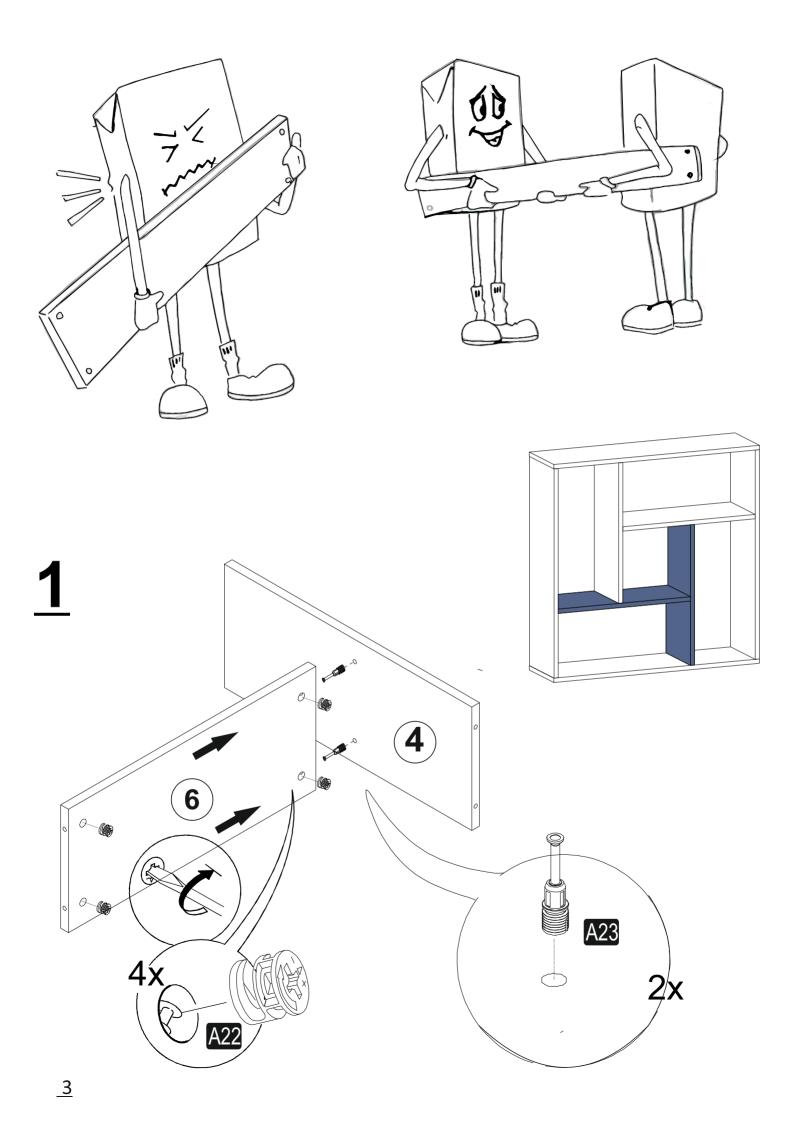

Before start assembling, please check the whole components and accessories according to the lists. If you bought more than one product, to prevent confusion be sure that you completed the first product. Then start the other product's assembling.

Before start assembling, please clean all the components with a damp cloth.
Also for usual cleaning, this will be enough.

Although all the products are produced and packed carefully, sometimes happen that some component is damaged during the transportation. In such a case please check the missing or damaged part and do not hesitate to contact us.