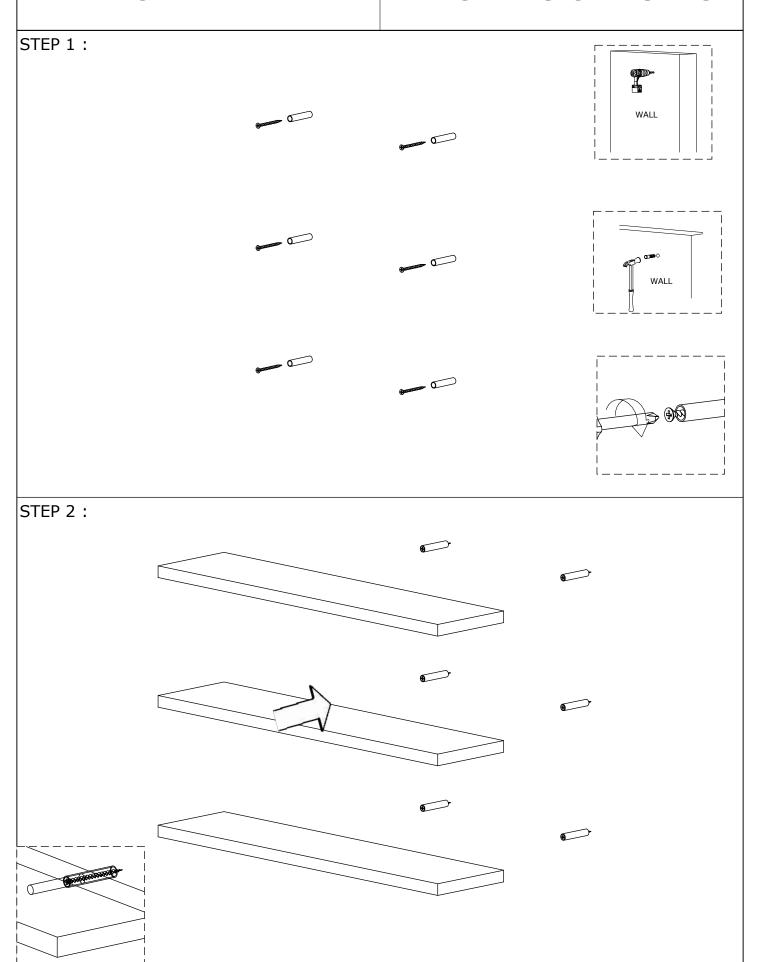

Check all parts and accessories listed in the box before assembly. Your design and accessory is solid Particle then you can start later. Before assembly, wipe a part of it with a damp cloth.

It is required for 2 (two) to ensure the installation of this product is solid and secure. It can be installed in approximately 20 to 30 minutes.