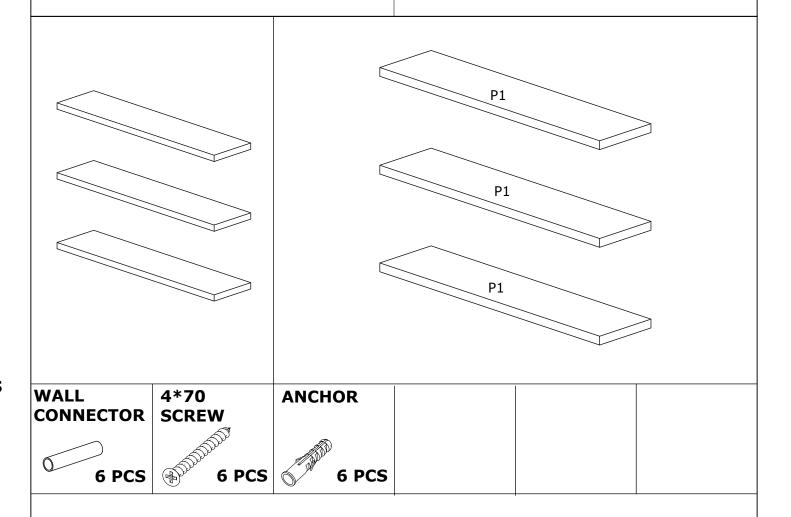

Check all parts and accessories listed in the box before assembly. Your design and accessory is solid Particle then you can start later. Before assembly, wipe a part of it with a damp cloth.

It is required for 2 (two) to ensure the installation of this product is solid and secure. It can be installed in approximately 20 to 30 minutes.