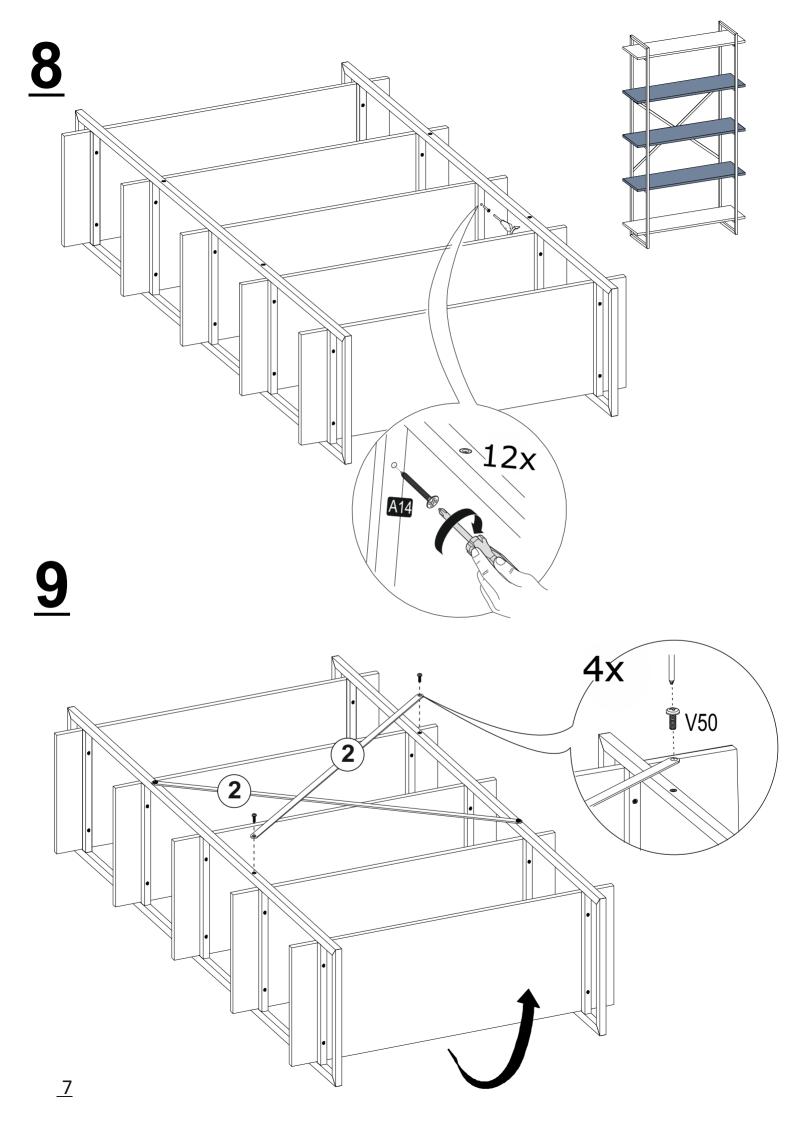

vent confusion be sure that you completed the first product. Then start the other product's assembling.



Before start assembling, please clean all the components with a damp cloth.
Also for usual cleaning, this will be enough.



Although all the products are produced and packed carefully, sometimes happen that some component is damaged during the transportation. In such a case please check the missing or damaged part and do not hesitate to contact us.



Do not use your furniture for out of purposes. If you would like to use it, please contact us for further questions.

Do not directly contact your furniture with excessive heat, cold and humidity because the product can be affected..



## **GENERAL VIEW**

| 1 | 5x | 900 | 295 | 18 |
|---|----|-----|-----|----|







1

















## 10





rebilir.

Check the Wall type before installation of dowel. Wall is drilled with equal diameter of dowel.(08mm) Universal Plastic Dowel provides the general purpose usage. Requires two stages assembly.

Dowel can be different type according to the wall type. (e.g. Plaster Sheet Partition Wall, Gas Concrete, Hollow Brick Wall) If required, use appropriate dowels and screws.



- This unit contains small parts which could be a choking hazard for small children.
   Children should be under adult supervision at all times.
- Do not overload the unit. Each shelf has a recommended capacity of 13 pounds, and the total weight on the unit should not exceed 39 pounds for wall shelves.
- Do not climb, step, or stand on the unit.
- Do not mount or atach items to the front, rear, or sides o