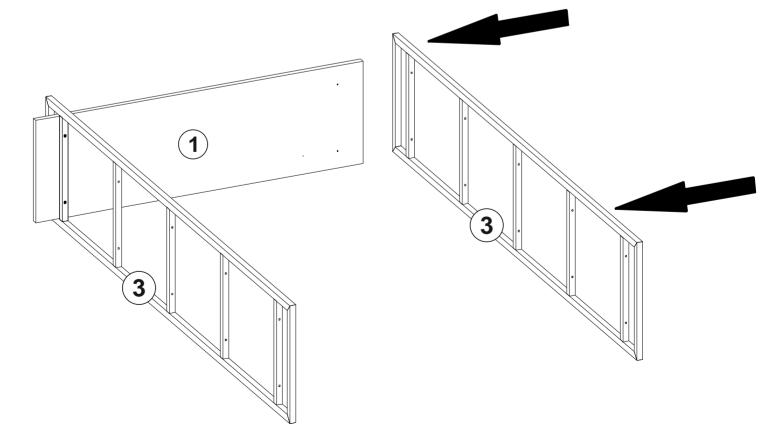

, to prevent confusion be sure that you completed the first product. Then start the other product's assembling.



Before start assembling, please clean all the components with a damp cloth.
Also for usual cleaning, this will be enough.



Although all the products are produced and packed carefully, sometimes happen that some component is damaged during the transportation. In such a case please check the missing or damaged part and do not hesitate to contact us.



Do not use your furniture for out of purposes. If you would like to use it, please contact us for further questions.

Do not directly contact your furniture with excessive heat, cold and humidity because the product can be affected..



## **GENERAL VIEW**

| 1 | 5x | 900 | 295 | 18 |
|---|----|-----|-----|----|







1

















## 10





rebilir.

Check the Wall type before installation of dowel. Wall is drilled with equal diameter of dowel.(08mm) Universal Plastic Dowel provides the general purpose usage. Requires two stages assembly.

Dowel can be different type according to the wall type. (e.g. Plaster Sheet Partition Wall, Gas Concrete, Hollow Brick Wall) If required, use appropriate dowels and screws.



- This unit contains small parts which could be a choking hazard for small children.
   Children should be under adult supervision at all times.
- Do not overload the unit. Each shelf has a recommended capacity of 13 pounds, and the total weight on the unit should not exceed 39 pounds for wall shelves.
- Do not climb, step, or stand on the unit.
- Do not mount or atach items to the front, rear, or