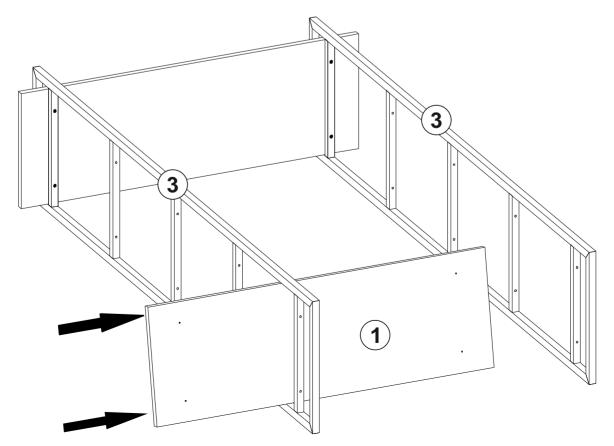

prevent confusion be sure that you completed the first product. Then start the other product's assembling.



Before start assembling, please clean all the components with a damp cloth.
Also for usual cleaning, this will be enough.



Although all the products are produced and packed carefully, sometimes happen that some component is damaged during the transportation. In such a case please check the missing or damaged part and do not hesitate to contact us.



Do not use your furniture for out of purposes. If you would like to use it, please contact us for further questions.

Do not directly contact your furniture with excessive heat, cold and humidity because the product can be affected..



## **GENERAL VIEW**

| 1 | 5x | 900 | 295 | 18 |
|---|----|-----|-----|----|







1

















## 10





rebilir.

Check the Wall type before installation of dowel. Wall is drilled with equal diameter of dowel.(08mm) Universal Plastic Dowel provides the general purpose usage. Requires two stages assembly.

Dowel can be different type according to the wall type. (e.g. Plaster Sheet Partition Wall, Gas Concrete, Hollow Brick Wall) If required, use appropriate dowels and screws.



- This unit contains small parts which could be a choking hazard for small children.
   Children should be under adult supervision at all times.
- Do not overload the unit. Each shelf has a recommended capacity of 13 pounds, and the total weight on the unit should not exceed 39 pounds for wall shelves.
- Do not climb, step, or stand on the unit.
- Do not mount or atach items to the front, rear, or sid