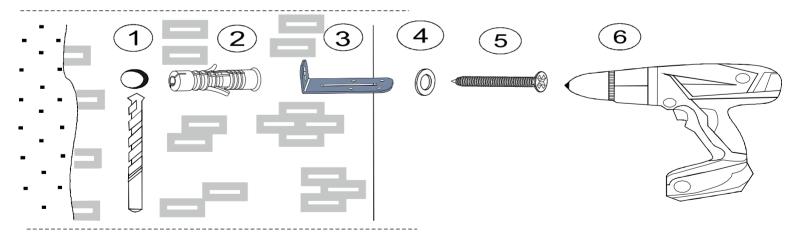

## 10

rebilir.

Check the Wall type before installation of dowel. Wall is drilled with equal diameter of dowel.(08mm) Universal Plastic Dowel provides the general purpose usage. Requires two stages assembly.

Dowel can be different type according to the wall type. (e.g. Plaster Sheet Partition Wall, Gas Concrete, Hollow Brick Wall) If required, use appropriate dowels and screws.

- This unit contains small parts which could be a choking hazard for small children.
   Children should be under adult supervision at all times.
- Do not overload the unit. Each shelf has a recommended capacity of 13 pounds, and the total weight on the unit should not exceed 39 pounds for wall shelves.
- Do not climb, step, or stand on the unit.
- Do not mount or atach items to the front, rear, or sides of the unit. This can cause the unit to become unbalanced and fall.
- Do not stack units.
- All units must be secured individually to wall studs using hardware provided. If wall studs are not accessible, consult your local hardware store for appropriate mounting hardware.
- We recommend you hand-tighten screws. Use care not to overtighten if using power tools. Follow proper safety procedures if using power tools and/or ladders.
- We recommend you protect your work surface during assembly to prevent scratching or damage to tabletops, wood floors, etc.
- Failure to follow the instructons listed here could result in bodily injury or damage to personal belongings. Use caution and follow safety procedures.