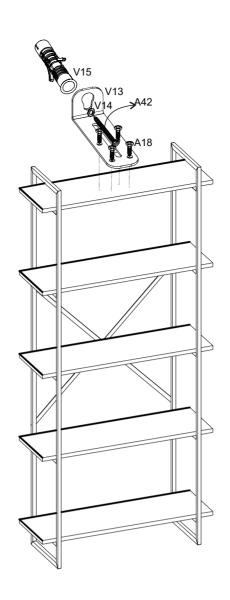

## 10

rebilir.

Check the Wall type before installation of dowel. Wall is drilled with equal diameter of dowel.(08mm) Universal Plastic Dowel provides the general purpose usage. Requires two stages assembly.

Dowel can be different type according to the wall type. (e.g. Plaster Sheet Partition Wall, Gas Concrete, Hollow Brick Wall) If required, use appropriate dowels and screws.

- This unit contains small parts which could be a choking hazard for small children.
   Children should be under adult supervision at all times.
- Do not overload the unit. Each shelf has a recommended capacity of 13 pounds, and the total weight on the unit should not exceed 39 pounds for wall shelves.
- Do not climb, step, or stand on the unit.
- Do not mount or atach items to the front, rear, or sides of the unit. This can cause the unit to become unbalanced and fall.
- Do not stack units.
- All units must be secured individually to wall studs using hardware provided. If wall studs are not accessible, consult your local hardware store for appropriate mounting hardware.
- We recommend you hand-tighten screws. Use care not to overtighten if using power tools. Follow proper safety procedures if using power tools and/or ladders.
- We recommend you protect your work surface during assembly to prevent scratching or damage to tabletops, wood floors, etc.
- Failure to follow the instructons listed here could result in bodily injury or damage to personal belongings. Use caution and follow safety procedures.