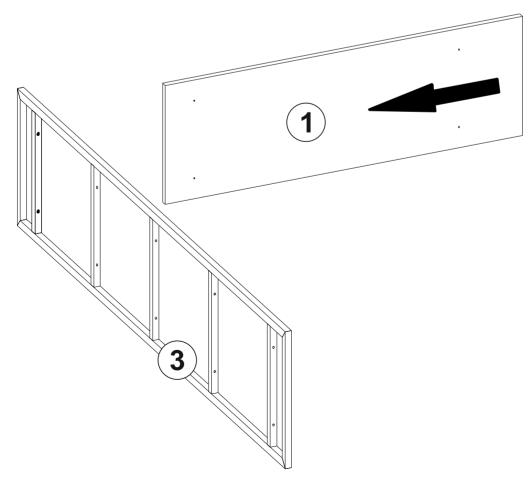

roduct, to prevent confusion be sure that you completed the first product. Then start the other product's assembling.



Before start assembling, please clean all the components with a damp cloth.
Also for usual cleaning, this will be enough.



Although all the products are produced and packed carefully, sometimes happen that some component is damaged during the transportation. In such a case please check the missing or damaged part and do not hesitate to contact us.



Do not use your furniture for out of purposes. If you would like to use it, please contact us for further questions.

Do not directly contact your furniture with excessive heat, cold and humidity because the product can be affected..



## **GENERAL VIEW**

| 1 | 5x | 900 | 295 | 18 |
|---|----|-----|-----|----|







1

















## 10





rebilir.

Check the Wall type before installation of dowel. Wall is drilled with equal diameter of dowel.(08mm) Universal Plastic Dowel provides the general purpose usage. Requires two stages assembly.

Dowel can be different type according to the wall type. (e.g. Plaster Sheet Partition Wall, Gas Concrete, Hollow Brick Wall) If required, use appropriate dowels and screws.



- This unit contains small parts which could be a choking hazard for small children.
   Children should be under adult supervision at all times.
- Do not overload the unit. Each shelf has a recommended capacity of 13 pounds, and the total weight on the unit should not exceed 39 pounds for wall shelves.
- Do not climb, step, or stand on the unit.
- Do not mount or atach items to the front, re