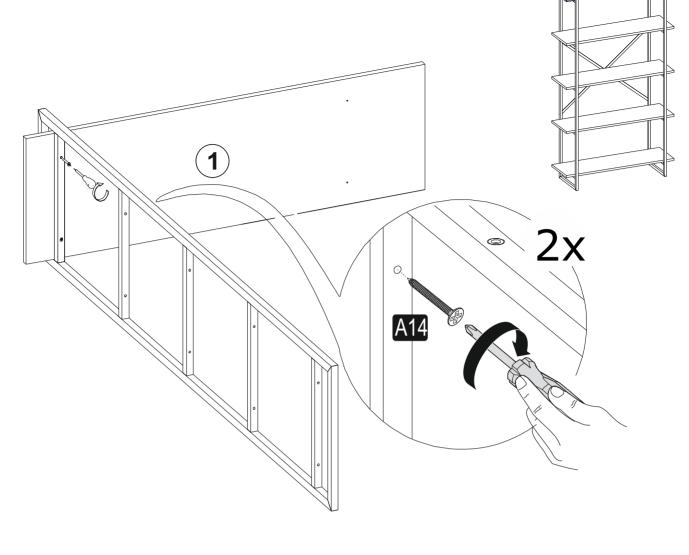

duct, to prevent confusion be sure that you completed the first product. Then start the other product's assembling.



Before start assembling, please clean all the components with a damp cloth.
Also for usual cleaning, this will be enough.



Although all the products are produced and packed carefully, sometimes happen that some component is damaged during the transportation. In such a case please check the missing or damaged part and do not hesitate to contact us.



Do not use your furniture for out of purposes. If you would like to use it, please contact us for further questions.

Do not directly contact your furniture with excessive heat, cold and humidity because the product can be affected..



## **GENERAL VIEW**

| 1 | 5x | 900 | 295 | 18 |
|---|----|-----|-----|----|







1

















## 10





rebilir.

Check the Wall type before installation of dowel. Wall is drilled with equal diameter of dowel.(08mm) Universal Plastic Dowel provides the general purpose usage. Requires two stages assembly.

Dowel can be different type according to the wall type. (e.g. Plaster Sheet Partition Wall, Gas Concrete, Hollow Brick Wall) If required, use appropriate dowels and screws.



- This unit contains small parts which could be a choking hazard for small children.
   Children should be under adult supervision at all times.
- Do not overload the unit. Each shelf has a recommended capacity of 13 pounds, and the total weight on the unit should not exceed 39 pounds for wall shelves.
- Do not climb, step, or stand on the unit.
- Do not mount or atach items to the front, rear