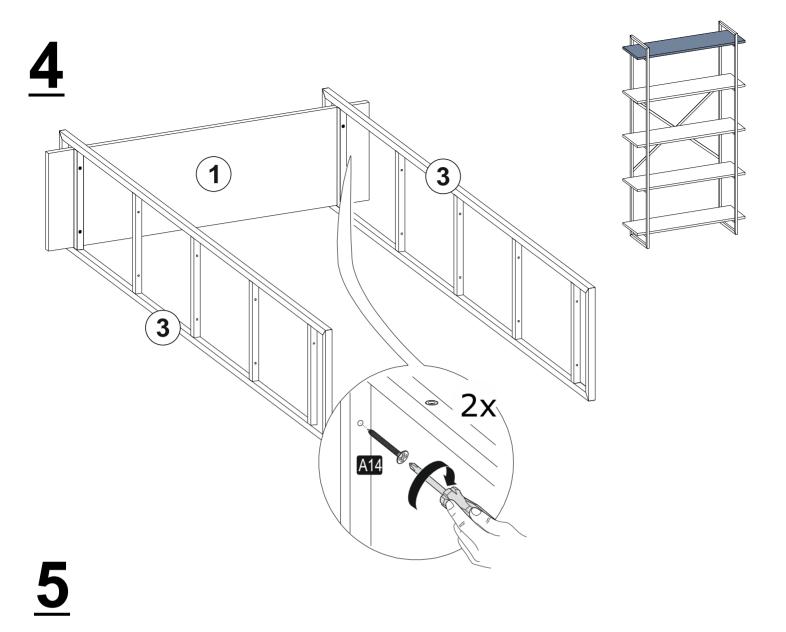

to prevent confusion be sure that you completed the first product. Then start the other product's assembling.



Before start assembling, please clean all the components with a damp cloth.
Also for usual cleaning, this will be enough.



Although all the products are produced and packed carefully, sometimes happen that some component is damaged during the transportation. In such a case please check the missing or damaged part and do not hesitate to contact us.



Do not use your furniture for out of purposes. If you would like to use it, please contact us for further questions.

Do not directly contact your furniture with excessive heat, cold and humidity because the product can be affected..



## **GENERAL VIEW**

| 1 | 5x | 900 | 295 | 18 |
|---|----|-----|-----|----|







1

















## 10





rebilir.

Check the Wall type before installation of dowel. Wall is drilled with equal diameter of dowel.(08mm) Universal Plastic Dowel provides the general purpose usage. Requires two stages assembly.

Dowel can be different type according to the wall type. (e.g. Plaster Sheet Partition Wall, Gas Concrete, Hollow Brick Wall) If required, use appropriate dowels and screws.



- This unit contains small parts which could be a choking hazard for small children.
   Children should be under adult supervision at all times.
- Do not overload the unit. Each shelf has a recommended capacity of 13 pounds, and the total weight on the unit should not exceed 39 pounds for wall shelves.
- Do not climb, step, or stand on the unit.
- Do not mount or atach items to the front, rear, or s