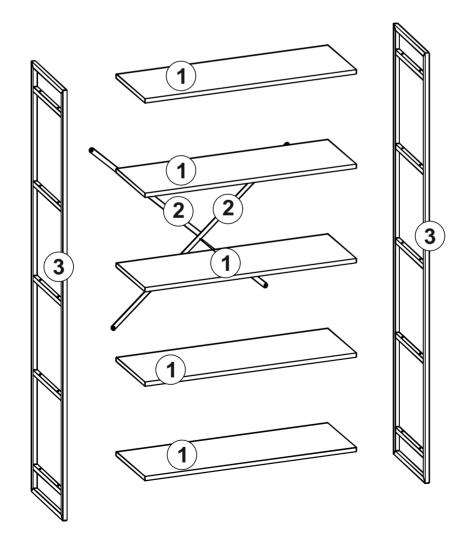

han one product, to prevent confusion be sure that you completed the first product. Then start the other product's assembling.



Before start assembling, please clean all the components with a damp cloth.
Also for usual cleaning, this will be enough.



Although all the products are produced and packed carefully, sometimes happen that some component is damaged during the transportation. In such a case please check the missing or damaged part and do not hesitate to contact us.



Do not use your furniture for out of purposes. If you would like to use it, please contact us for further questions.

Do not directly contact your furniture with excessive heat, cold and humidity because the product can be affected..



## **GENERAL VIEW**

| 1 | 5x | 900 | 295 | 18 |
|---|----|-----|-----|----|







1

















## 10





rebilir.

Check the Wall type before installation of dowel. Wall is drilled with equal diameter of dowel.(08mm) Universal Plastic Dowel provides the general purpose usage. Requires two stages assembly.

Dowel can be different type according to the wall type. (e.g. Plaster Sheet Partition Wall, Gas Concrete, Hollow Brick Wall) If required, use appropriate dowels and screws.



- This unit contains small parts which could be a choking hazard for small children.
   Children should be under adult supervision at all times.
- Do not overload the unit. Each shelf has a recommended capacity of 13 pounds, and the total weight on the unit should not exceed 39 pounds for wall shelves.
- Do not climb, step, or stand on the unit.
- Do not mount or atach items to the