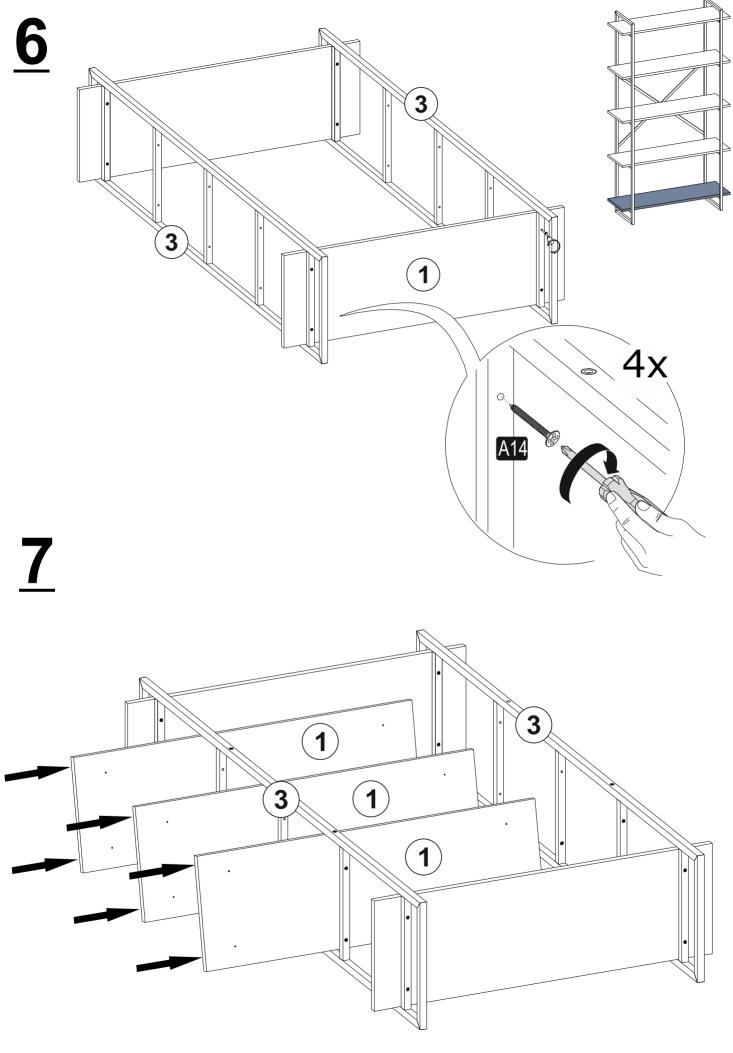

revent confusion be sure that you completed the first product. Then start the other product's assembling.



Before start assembling, please clean all the components with a damp cloth.
Also for usual cleaning, this will be enough.



Although all the products are produced and packed carefully, sometimes happen that some component is damaged during the transportation. In such a case please check the missing or damaged part and do not hesitate to contact us.



Do not use your furniture for out of purposes. If you would like to use it, please contact us for further questions.

Do not directly contact your furniture with excessive heat, cold and humidity because the product can be affected..



## **GENERAL VIEW**

| 1 | 5x | 900 | 295 | 18 |
|---|----|-----|-----|----|







1

















## 10





rebilir.

Check the Wall type before installation of dowel. Wall is drilled with equal diameter of dowel.(08mm) Universal Plastic Dowel provides the general purpose usage. Requires two stages assembly.

Dowel can be different type according to the wall type. (e.g. Plaster Sheet Partition Wall, Gas Concrete, Hollow Brick Wall) If required, use appropriate dowels and screws.



- This unit contains small parts which could be a choking hazard for small children.
   Children should be under adult supervision at all times.
- Do not overload the unit. Each shelf has a recommended capacity of 13 pounds, and the total weight on the unit should not exceed 39 pounds for wall shelves.
- Do not climb, step, or stand on the unit.
- Do not mount or atach items to the front, rear, or sides