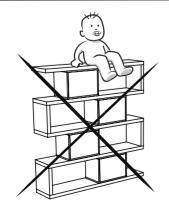

Dowel can be different type according to the wall type. (e.g. Plaster Sheet Partition Wall, Gas Concrete, Hollow Brick Wall) If required, use appropriate dowels and screws.

- This unit contains small parts which could be a choking hazard for small children.
   Children should be under adult supervision at all times.
- Do not overload the unit. Each shelf has a recommended capacity of 13 pounds, and the total weight on the unit should not exceed 39 pounds for wall shelves.
- Do not climb, step, or stand on the unit.
- Do not mount or atach items to the front, rear, or sides of the unit. This can cause the unit to become unbalanced and fall.
- Do not stack units.
- All units must be secured individually to wall studs using hardware provided. If wall studs are not accessible, consult your local hardware store for appropriate mounting hardware.
- We recommend you hand-tighten screws. Use care not to overtighten if using power tools. Follow proper safety procedures if using power tools and/or ladders.
- We recommend you protect your work surface during assembly to prevent scratching or damage to tabletops, wood floors, etc.
- Failure to follow the instructons listed here could result in bodily injury or damage to personal belongings. Use caution and follow safety procedures.