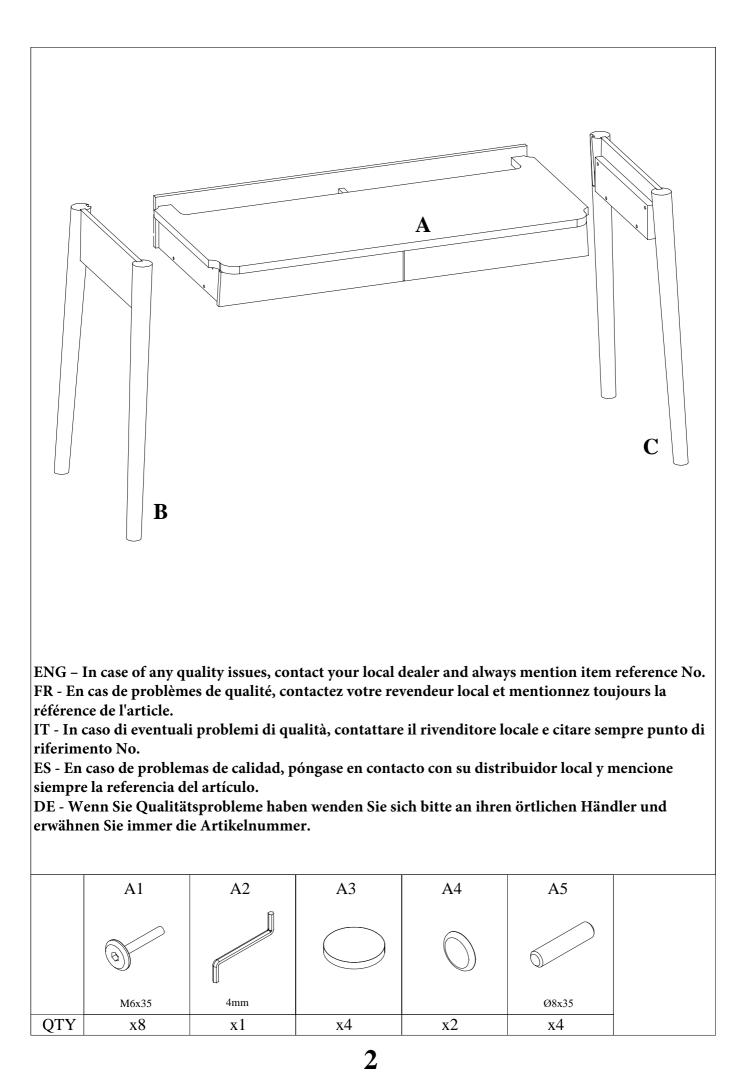

Safety and Care Advice

## Important - Please read these instructions fully before starting assembly

Check you have all the components and tools.

Remove all fittings from the plastic bags and separate them into their groups.

Keep children and animals away from the work area, small parts could choke if swallowed.

Make sure you have enough space to layout the parts before starting.

General care and maintenance

Only clean using a damp cloth and mild detergent, do no use bleach or abrasive cleaners.

could cause damage.

Assemble the item as close to its final position (in the same room) as possible. Do not place furniture directly in front of radiators, fires or any other source of heat.



Parts of the assembly will be easier with 2 people.

Do not stand or put weight on the