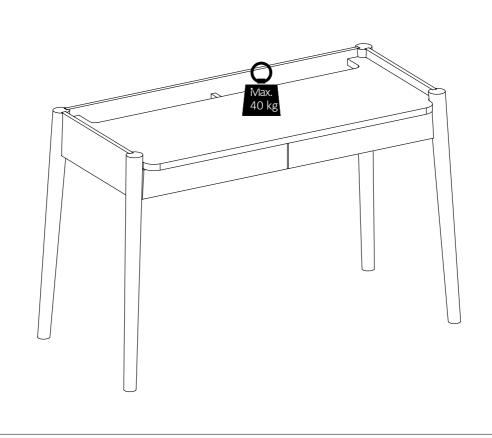

g with a dry cloth will keep your units clean.

Do not clean with products contaiing the following: Acetone, (e.g nail varnish remover). Ammonia (e.g.bleach). or Sodium hydroxide (e.g. Caustic soda, drain and oven cleaners).

From time to time check that there are no loose screws and connectors on this unit.

This product should not be discarded with household waste. Take to your local authority waste disposal centre.

Clean marks with a damp cloth.

Do not use abrasive cleaners.

In the event of accidental contact with aggresive cleaners, rinse thoroughly with water.

Do not allow spillages to stay on the surface for long.

To remove stubborn stains, wipe over with a damp cloth and washing up liquid.

Use place mats to protect the surface from moisture and heat.

## Maximum weight limit