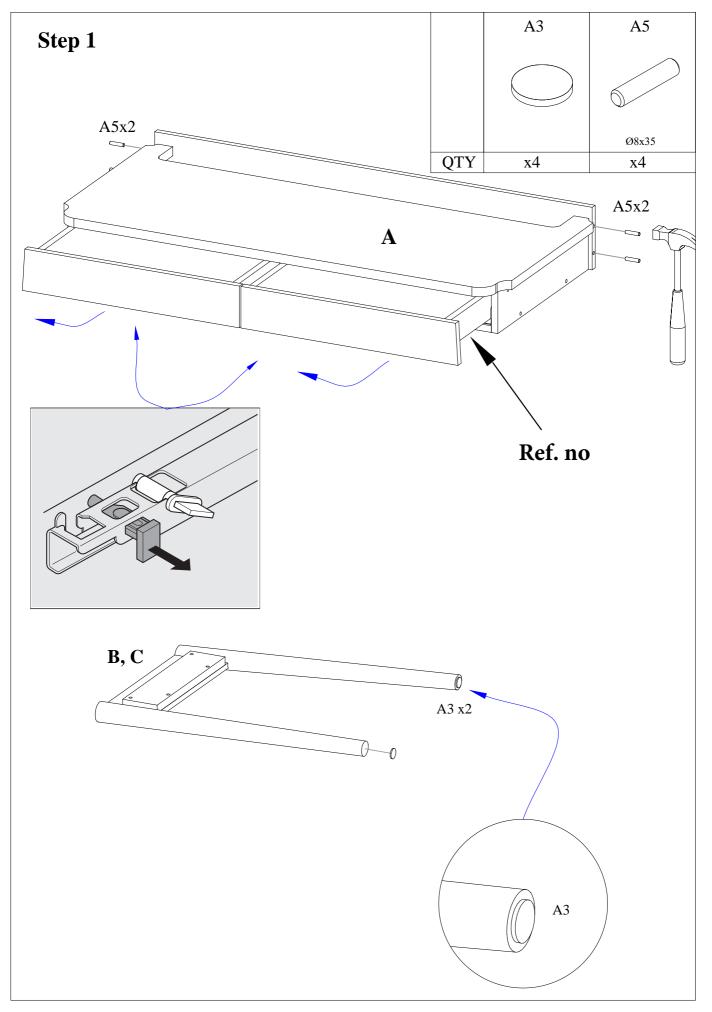

Safety and Care Advice

## Important - Please read these instructions fully before starting assembly

Check you have all the components and tools.

Remove all fittings from the plastic bags and separate them into their groups.

Keep children and animals away from the work area, small parts could choke if swallowed.

Make sure you have enough space to layout the parts before starting.

General care and maintenance

Only clean using a damp cloth and mild detergent, do no use bleach or abrasive cleaners.

could cause damage.

Assemble the item as close to its final position (in the same room) as possible. Do not place furniture directly in front of radiators, fires or any other source of heat.



Parts of the assembly will be easier with 2 people.

Do not stand or put weight on the pr