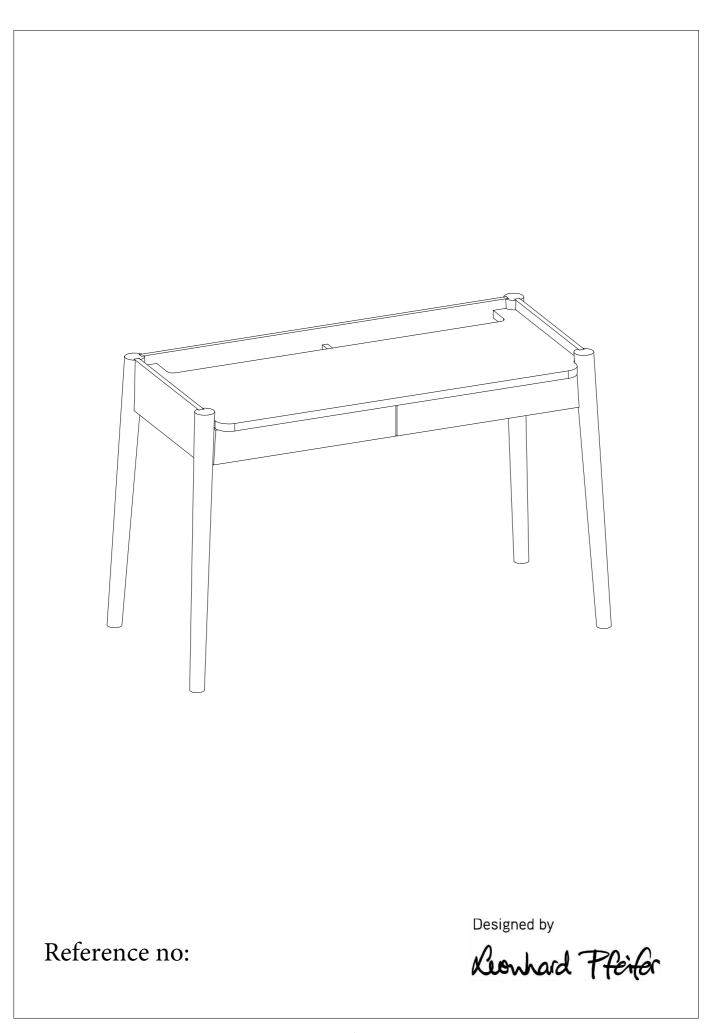

Safety and Care Advice

## Important - Please read these instructions fully before starting assembly

Check you have all the components and tools.

Remove all fittings from the plastic bags and separate them into their groups.

Keep children and animals away from the work area, small parts could choke if swallowed.

Make sure you have enough space to layout the parts before starting.

General care and maintenance

Only clean using a damp cloth and mild detergent, do no use bleach or abrasive cleaners.

could cause damage.

Assemble the item as close to its final position (in the same room) as possible. Do not place furniture directly in front of radiators, fires or any other source of heat.



Parts of the assembly will be easier with 2 people.

Do not stand or put weight on th