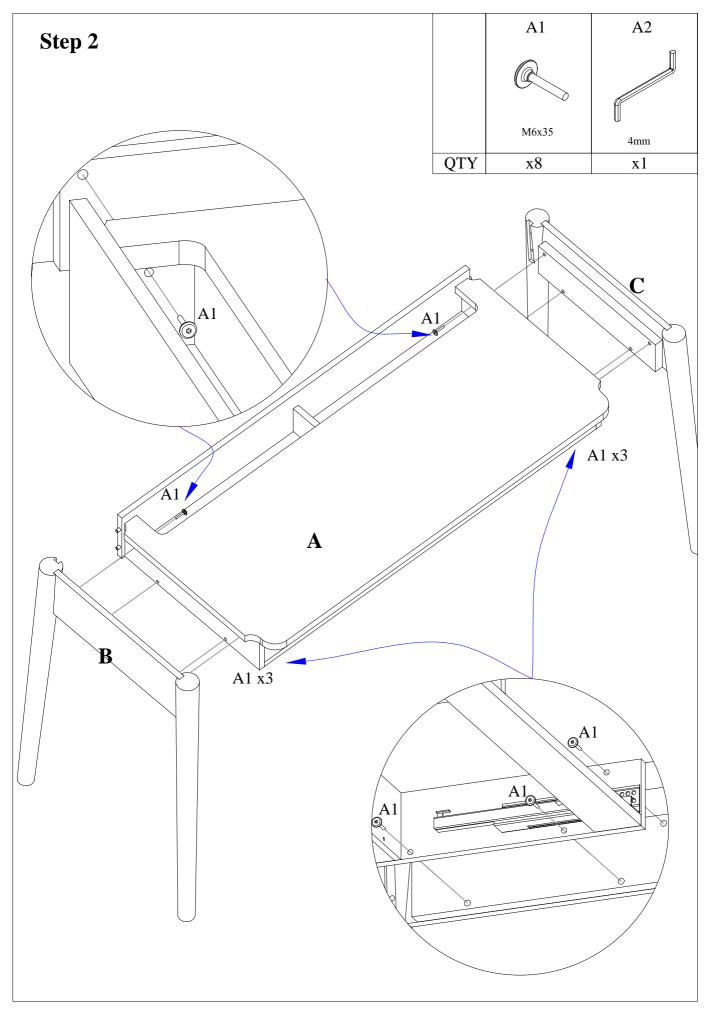

Safety and Care Advice

## Important - Please read these instructions fully before starting assembly

Check you have all the components and tools.

Remove all fittings from the plastic bags and separate them into their groups.

Keep children and animals away from the work area, small parts could choke if swallowed.

Make sure you have enough space to layout the parts before starting.

General care and maintenance

Only clean using a damp cloth and mild detergent, do no use bleach or abrasive cleaners.

could cause damage.

Assemble the item as close to its final position (in the same room) as possible. Do not place furniture directly in front of radiators, fires or any other source of heat.



Parts of the assembly will be easier with 2 people.

Do not stand or put weight on the prod