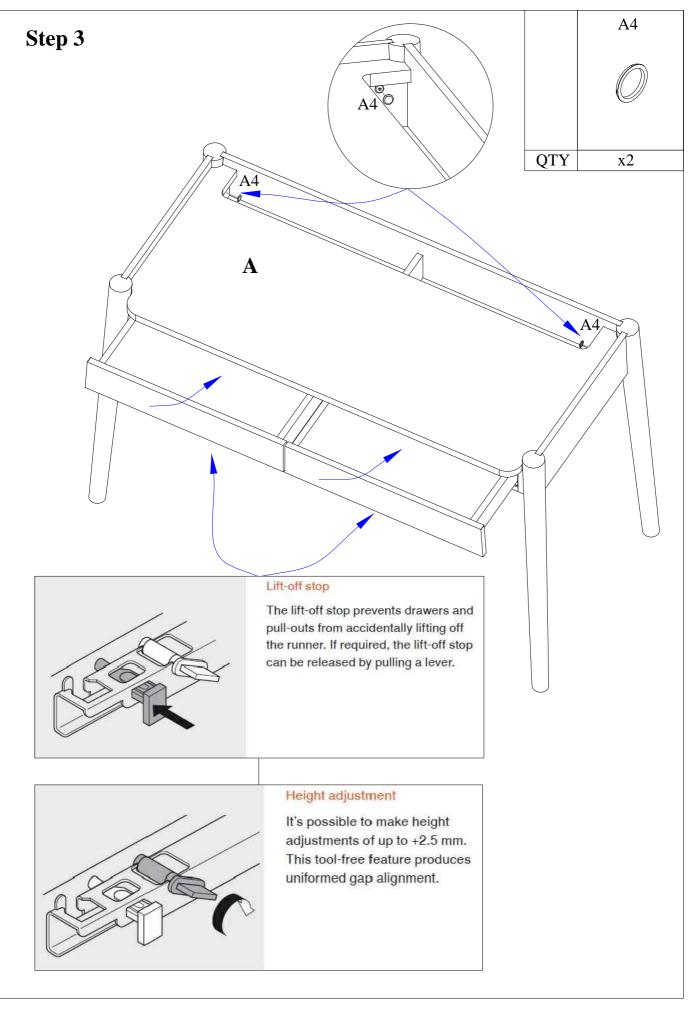

Safety and Care Advice

## Important - Please read these instructions fully before starting assembly

Check you have all the components and tools.

Remove all fittings from the plastic bags and separate them into their groups.

Keep children and animals away from the work area, small parts could choke if swallowed.

Make sure you have enough space to layout the parts before starting.

General care and maintenance

Only clean using a damp cloth and mild detergent, do no use bleach or abrasive cleaners.

could cause damage.

Assemble the item as close to its final position (in the same room) as possible. Do not place furniture directly in front of radiators, fires or any other source of heat.



Parts of the assembly will be easier with 2 people.

Do not stand or put weight on the produc