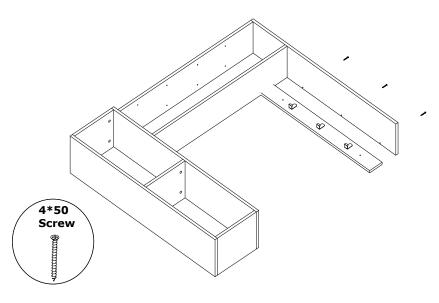

equired for 2 (two) to ensure the installation of this product is solid and secure.

It can be installed in approximately 20 to 30 minutes.

If you buy more products, do not start the installation of the other product before the installation of the design is completed in order to avoid any complexity.

Never rub the products by rubbing. Carry 2 (two) people by lifting or removing the products. If you are going to transport long distances, usually pack it carefully.

For product cleaning, wiping with a damp or soapy cloth or wiping with cleaners will be sufficient. Do not be directly exposed to this restriction for the reasons of heavy, cold and humidity of the furniture.

Stay away from using your furniture for your purpose.



## ASSEMBLY INSTRUCTIONS









## ASSEMBLY INSTRUCTIONS











## ASSEMBLY INSTRUCTIONS