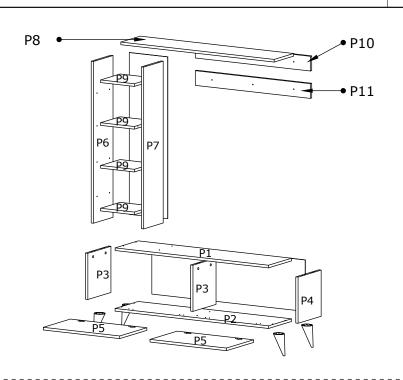

# **ASSEMBLY** HALE HALLSTAND **INSTRUCTIONS**

## ASSEMBLY INSTRUCTIONS



#### **Dear Customer.**

Before reaching this product for purchase, it has been subjected to all tests and controls by us. This line will be moved to be moved to be moved. Training like this back them all don't send it we just don't want the responsible part from us. The missing piece is corrected immediately.

Check all parts and accessories listed in the box before assembly. Your design and accessory is solid Particle then you can start later. Before assembly, wipe a part of it with a damp cloth. It is required for 2 (two) to ensure the installation of this product is solid and secure.

It can be installed in approximately 20 to 30 minutes.

If you buy more products, do not start the installation of the other product before the installation of the design is completed in order to avoid