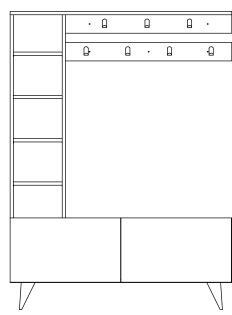

It can be installed in approximately 20 to 30 minutes.

If you buy more products, do not start the installation of the other product before the installation of the design is completed in order to avoid any complexity.