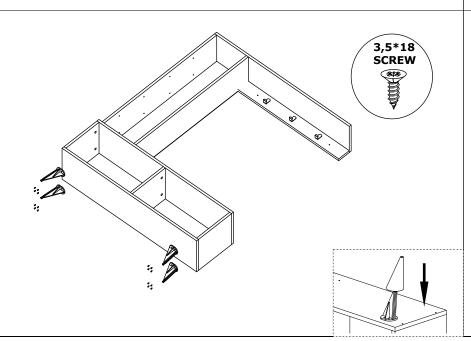

uired for 2 (two) to ensure the installation of this product is solid and secure.

It can be installed in approximately 20 to 30 minutes.

If you buy more products, do not start the installation of the other product before the installation of the design is completed in order to avoid any complexity.

Never rub the products by rubbing. Carry 2 (two) people by lifting or removing the products. If you are going to transport long distances, usually pack it carefully.

For product cleaning, wiping with a damp or soapy cloth or wiping with cleaners will be sufficient. Do not be directly exposed to this restriction for the reasons of heavy, cold and humidity of the furniture.

Stay away from using your furniture for your purpose.



## ASSEMBLY INSTRUCTIONS









## ASSEMBLY INSTRUCTIONS











## ASSEMBLY INSTRUCTIONS