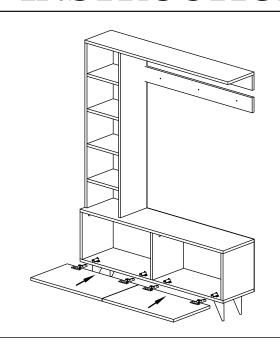

It can be installed in approximately 20 to 30 minutes.

If you buy more products, do not start the installation of the other product before the installation of the design is completed in order to avoid any complexity.