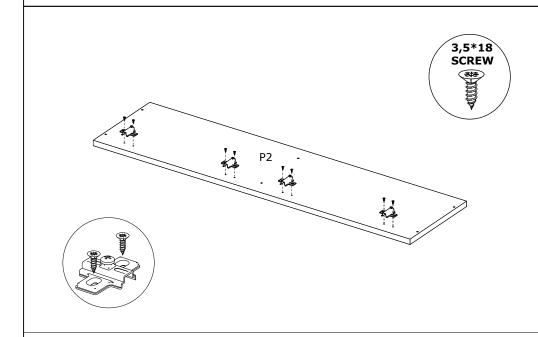

art of it with a damp cloth. It is required for 2 (two) to ensure the installation of this product is solid and secure.

It can be installed in approximately 20 to 30 minutes.

If you buy more products, do not start the installation of the other product before the installation of the design is completed in order to avoid any complexity.

Never rub the products by rubbing. Carry 2 (two) people by lifting or removing the products. If you are going to transport long distances, usually pack it carefully.

For product cleaning, wiping with a damp or soapy cloth or wiping with cleaners will be sufficient. Do not be directly exposed to this restriction for the reasons of heavy, cold and humidity of the furniture.

Stay away from using your furniture for your purpose.



## ASSEMBLY INSTRUCTIONS









## ASSEMBLY INSTRUCTIONS











## ASSEMBLY INSTRUCTIONS