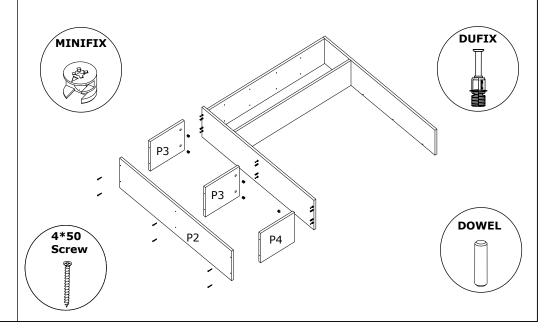

it with a damp cloth. It is required for 2 (two) to ensure the installation of this product is solid and secure.

It can be installed in approximately 20 to 30 minutes.

If you buy more products, do not start the installation of the other product before the installation of the design is completed in order to avoid any complexity.

Never rub the products by rubbing. Carry 2 (two) people by lifting or removing the products. If you are going to transport long distances, usually pack it carefully.

For product cleaning, wiping with a damp or soapy cloth or wiping with cleaners will be sufficient. Do not be directly exposed to this restriction for the reasons of heavy, cold and humidity of the furniture.

Stay away from using your furniture for your purpose.



## ASSEMBLY INSTRUCTIONS









## ASSEMBLY INSTRUCTIONS











## ASSEMBLY INSTRUCTIONS