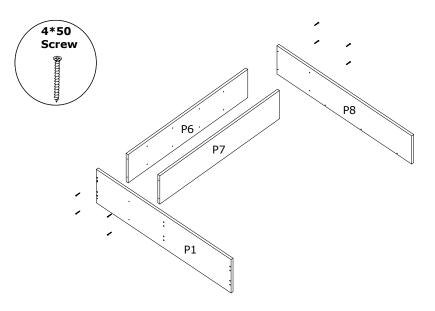

of it with a damp cloth. It is required for 2 (two) to ensure the installation of this product is solid and secure.

It can be installed in approximately 20 to 30 minutes.

If you buy more products, do not start the installation of the other product before the installation of the design is completed in order to avoid any complexity.

Never rub the products by rubbing. Carry 2 (two) people by lifting or removing the products. If you are going to transport long distances, usually pack it carefully.

For product cleaning, wiping with a damp or soapy cloth or wiping with cleaners will be sufficient. Do not be directly exposed to this restriction for the reasons of heavy, cold and humidity of the furniture.

Stay away from using your furniture for your purpose.



## ASSEMBLY INSTRUCTIONS









## ASSEMBLY INSTRUCTIONS











## ASSEMBLY INSTRUCTIONS