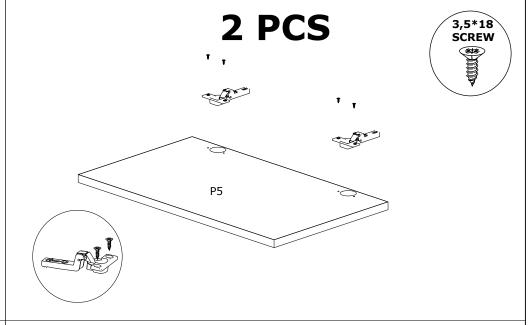

t of it with a damp cloth. It is required for 2 (two) to ensure the installation of this product is solid and secure.

It can be installed in approximately 20 to 30 minutes.

If you buy more products, do not start the installation of the other product before the installation of the design is completed in order to avoid any complexity.

Never rub the products by rubbing. Carry 2 (two) people by lifting or removing the products. If you are going to transport long distances, usually pack it carefully.

For product cleaning, wiping with a damp or soapy cloth or wiping with cleaners will be sufficient. Do not be directly exposed to this restriction for the reasons of heavy, cold and humidity of the furniture.

Stay away from using your furniture for your purpose.



## ASSEMBLY INSTRUCTIONS









## ASSEMBLY INSTRUCTIONS











## ASSEMBLY INSTRUCTIONS