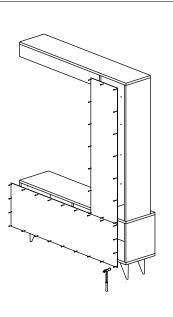

red for 2 (two) to ensure the installation of this product is solid and secure.

It can be installed in approximately 20 to 30 minutes.

If you buy more products, do not start the installation of the other product before the installation of the design is completed in order to avoid any complexity.

Never rub the products by rubbing. Carry 2 (two) people by lifting or removing the products. If you are going to transport long distances, usually pack it carefully.

For product cleaning, wiping with a damp or soapy cloth or wiping with cleaners will be sufficient. Do not be directly exposed to this restriction for the reasons of heavy, cold and humidity of the furniture.

Stay away from using your furniture for your purpose.



## ASSEMBLY INSTRUCTIONS









## ASSEMBLY INSTRUCTIONS











## ASSEMBLY INSTRUCTIONS