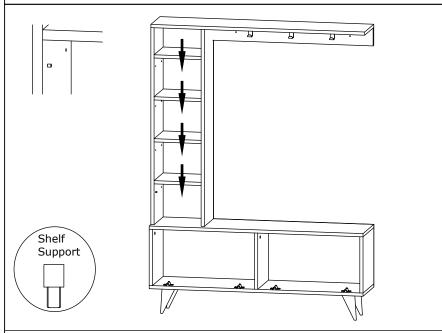

installation of this product is solid and secure.

It can be installed in approximately 20 to 30 minutes.

If you buy more products, do not start the installation of the other product before the installation of the design is completed in order to avoid any complexity.

Never rub the products by rubbing. Carry 2 (two) people by lifting or removing the products. If you are going to transport long distances, usually pack it carefully.

For product cleaning, wiping with a damp or soapy cloth or wiping with cleaners will be sufficient. Do not be directly exposed to this restriction for the reasons of heavy, cold and humidity of the furniture.

Stay away from using your furniture for your purpose.



## ASSEMBLY INSTRUCTIONS









## ASSEMBLY INSTRUCTIONS











## ASSEMBLY INSTRUCTIONS