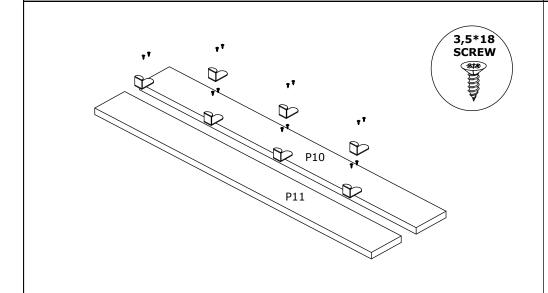

required for 2 (two) to ensure the installation of this product is solid and secure.

It can be installed in approximately 20 to 30 minutes.

If you buy more products, do not start the installation of the other product before the installation of the design is completed in order to avoid any complexity.

Never rub the products by rubbing. Carry 2 (two) people by lifting or removing the products. If you are going to transport long distances, usually pack it carefully.

For product cleaning, wiping with a damp or soapy cloth or wiping with cleaners will be sufficient. Do not be directly exposed to this restriction for the reasons of heavy, cold and humidity of the furniture.

Stay away from using your furniture for your purpose.



## ASSEMBLY INSTRUCTIONS









## ASSEMBLY INSTRUCTIONS











## ASSEMBLY INSTRUCTIONS