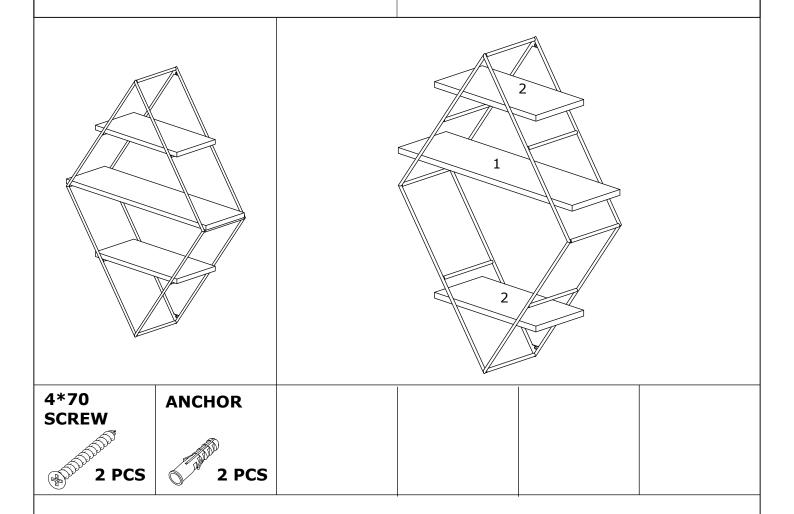

## MEHO WALLSHELF

## ASSEMBLY INSTRUCTIONS

Check all parts and accessories listed in the box before assembly. Your design and accessory is solid Particle then you can start later. Before assembly, wipe a part of it with a damp cloth.

It is required for 2 (two) to ensure the installation of this product is solid and secure. It can be installed in approximately 20 to 30 minutes.