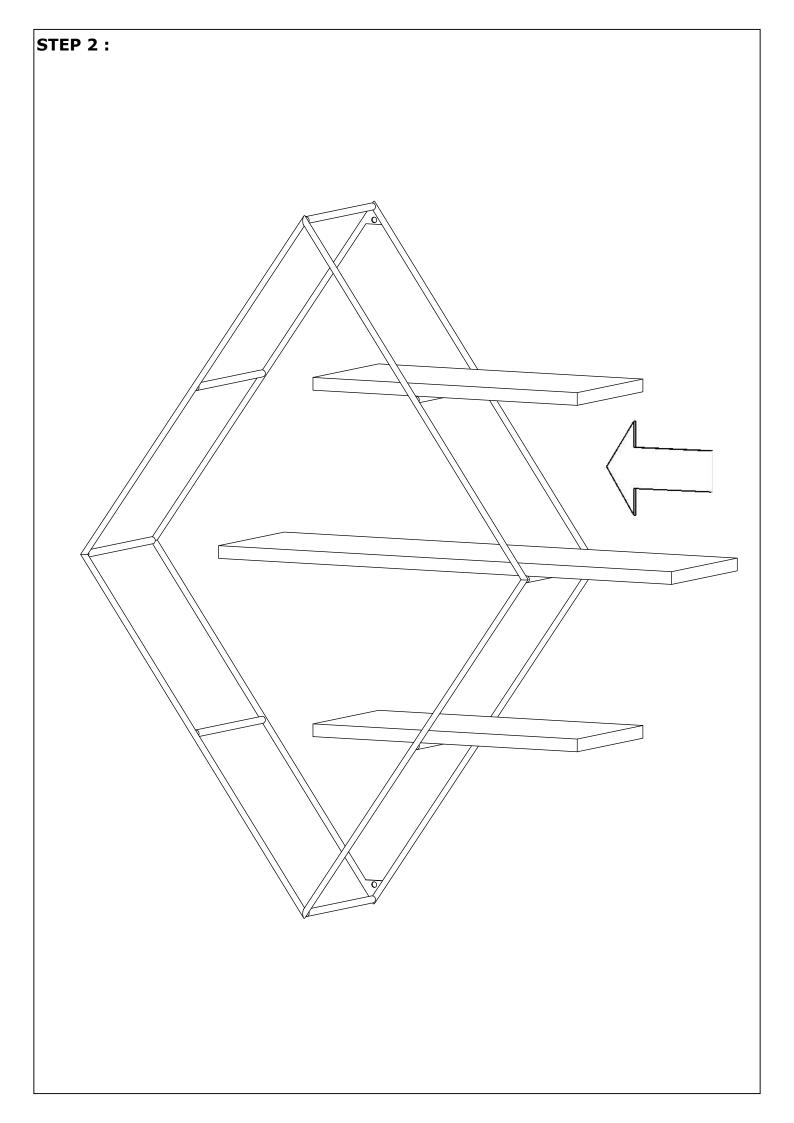

mbly, wipe a part of it with a damp cloth.

It is required for 2 (two) to ensure the installation of this product is solid and secure. It can be installed in approximately 20 to 30 minutes.

If you buy more products, do not start the installation of the other product before the installation of the design is completed in order to avoid any complexity.

Never rub the products by rubbing. Carry 2 (two) people by lifting or removing the products.

If you are going to transport long distances, usually pack it carefully.

For product cleaning, wiping with a damp or soapy cloth or wiping with cleaners will be sufficient.

Do not be directly exposed to this restriction for the reasons of heavy, cold and humidity of the furniture.

Stay away from using your furniture for your purpose.

## STEP 1: