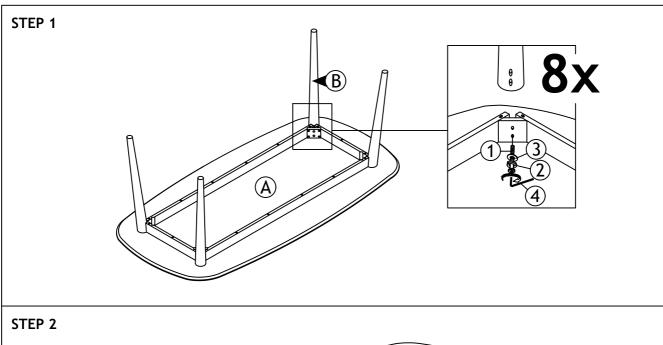

## **ASSEMBLY INSTRUCTIONS**

Read this instruction carefully. Refer hardware and furniture parts list for guidance. Be sure all parts are complete, before assembling. Place all wooden furniture part on a clean and flat soft surface to prevent scratcheds. Refer steps provided as assembling guide.

## **CAUTIONS:**

- 1.Do not FULLY-TIGHTEN the nuts or nut bolts until all are in place.
- 2.To prevent thread damage. Ensure that nuts or nut bolts are not over-tighten.
- 3. Hardware are to be kept out of reach from children.

| PART LIST |             |       |  |
|-----------|-------------|-------|--|
| ITEM      | DESCRIPTION | QTY   |  |
| Α         | TABLE TOP   | 1 PC  |  |
| В         | TABLE LEG   | 4 PCS |  |

| HARDWARE LIST |                      |   |       |  |
|---------------|----------------------|---|-------|--|
| ITEM          | DESCRIPTION          |   | QTY   |  |
| 1             | JCBB SCREW M8 x 70MM | • | 8 PCS |  |
| 2             | SPRING WASHER 5/16"  |   | 8 PCS |  |
| 3             | FLAT WASHER 5/16"    | 0 | 8 PCS |  |
| 4             | ALLEN KEY M5         |   | 1 PC  |  |