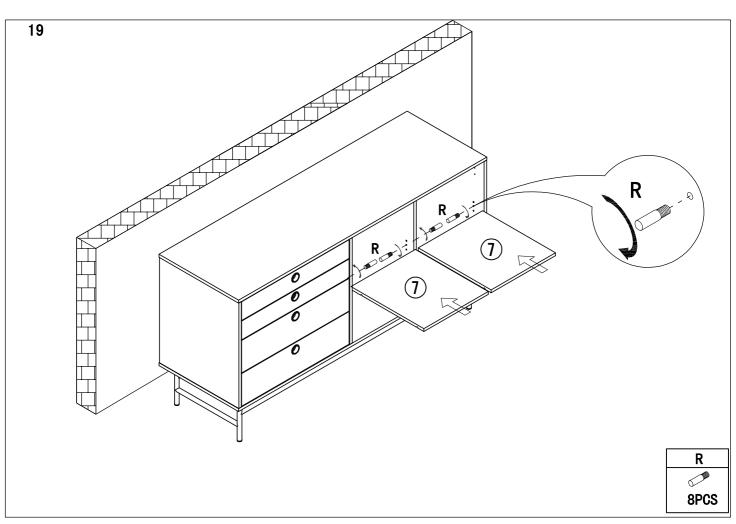

| Α                         | В                                | C                                | D                               | E                        | F                      |
|---------------------------|----------------------------------|----------------------------------|---------------------------------|--------------------------|------------------------|
| Minifix<br>Screw          | <b>Minifix</b>                   | PVC cap                          | Dowel                           | Dowel                    | Minifix                |
| Ø7×33mm<br>8PCS           | Ø15x11.5mm<br><b>8PCS</b>        | Ø17x4.5mm<br>8PCS                | Ø8×30mm<br>16PCS                | Ø6x30mm<br>4PCS          | Ø12x9. 5mm<br>16PCS    |
| G<br>Minifix              | A H                              | 8 mmm                            | <b>√</b>                        | K Allen key              | L ©                    |
| Screw<br>Ø7x25mm<br>16PCS | Screw<br>Ø4x15mm<br><b>34PCS</b> | Screw<br>Ø4x30mm<br>16PCS        | Screw<br>Ø6x48mm<br><b>8PCS</b> | Allen key M4 60x30mm 1PC | Cap<br>Ø10x2mm<br>4PCS |
| М                         | N                                | 0                                | Р                               | Q                        | R                      |
|                           | <b></b> (Ø                       | <b>*</b>                         | O THIMB                         |                          |                        |
| Hinge                     | Screw<br>M4×10mm                 | Anti tipping<br>160x25mm         | Screw<br>Ø3x18mm                | Fastening device         | Shelf support Ø6x18mm  |
| 4PCS                      | 8PCS                             | 2PCS                             | 14PCS                           | 14PCS                    | 8PCS                   |
| S                         | T                                | U                                | V                               |                          |                        |
|                           | <b>Spining</b>                   |                                  |                                 |                          |                        |
| Bolt<br>M6x10mm<br>8PCS   | Bolt<br>M6x12mm<br>16PCS         | Left slide rail<br>400mm<br>4PCS | Right slide<br>400mm<br>4PCS    | rail                     |                        |