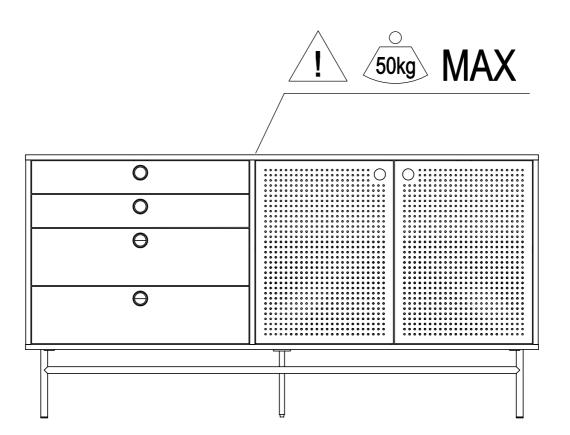

## **INSTRUCTION MANUAL**

## **PUNTO.SIDEBOARD 2D/4DR**



By Cambres Design



www.teulat.es





## Needed for assembling









Right door x1

Middle back x1 Left door x1

Min.two persons

## Content of the boxes



Drawer bottom x4

22

Left back x1

23

Middle leg x1

Right back x1

24

| Α                         | В                                | C                                | D                               | E                        | F                      |
|---------------------------|----------------------------------|----------------------------------|---------------------------------|--------------------------|------------------------|
| Minifix<br>Screw          | <b>Minifix</b>                   | PVC cap                          | Dowel                           | Dowel                    | Minifix                |
| Ø7