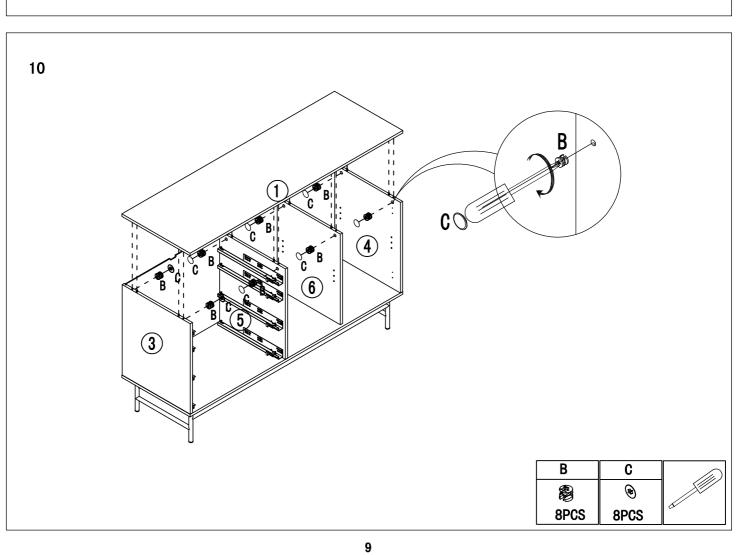

| Α                         | В                                | C                                | D                               | E                        | F                      |
|---------------------------|----------------------------------|----------------------------------|---------------------------------|--------------------------|------------------------|
| Minifix<br>Screw          | <b>Minifix</b>                   | PVC cap                          | Dowel                           | Dowel                    | Minifix                |
| Ø7×33mm<br>8PCS           | Ø15x11.5mm<br><b>8PCS</b>        | Ø17x4.5mm<br>8PCS                | Ø8×30mm<br>16PCS                | Ø6x30mm<br>4PCS          | Ø12x9. 5mm<br>16PCS    |
| G<br>Minifix              | A H                              | 8 mmm                            | <b>√</b>                        | K Allen key              | L ©                    |
| Screw<br>Ø7x25mm<br>16PCS | Screw<br>Ø4x15mm<br><b>34PCS</b> | Screw<br>Ø4x30mm<br>16PCS        | Screw<br>Ø6x48mm<br><b>8PCS</b> | Allen key M4 60x30mm 1PC | Cap<br>Ø10x2mm<br>4PCS |
| М                         | N                                | 0                                | Р                               | Q                        | R                      |
|                           | <b></b> (Ø                       | <b>*</b>                         | O THIMB                         |                          |                        |
| Hinge                     | Screw<br>M4×10mm                 | Anti tipping<br>160x25mm         | Screw<br>Ø3x18mm                | Fastening device         | Shelf support Ø6x18mm  |
| 4PCS                      | 8PCS                             | 2PCS                             | 14PCS                           | 14PCS                    | 8PCS                   |
| S                         | T                                | U                                | V                               |                          |                        |
|                           | <b>Spining</b>                   |                                  |                                 |                          |                        |
| Bolt<br>M6x10mm<br>8PCS   | Bolt<br>M6x12mm<br>16PCS         | Left slide rail<br>400mm<br>4PCS | Right slide<br>400mm<br>4PCS    | rail                     |                        |