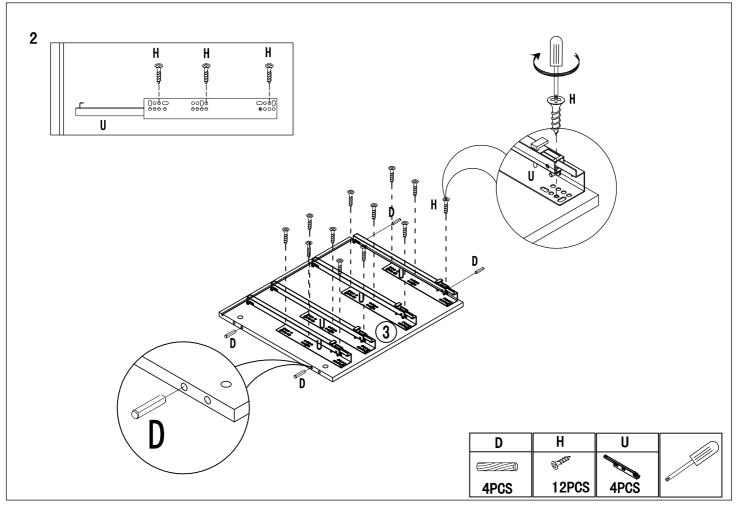

| Α                         | В                                | C                                | D                               | E                        | F                      |
|---------------------------|----------------------------------|----------------------------------|---------------------------------|--------------------------|------------------------|
| Minifix<br>Screw          | <b>Minifix</b>                   | PVC cap                          | Dowel                           | Dowel                    | Minifix                |
| Ø7×33mm<br>8PCS           | Ø15x11.5mm<br><b>8PCS</b>        | Ø17x4.5mm<br>8PCS                | Ø8×30mm<br>16PCS                | Ø6x30mm<br>4PCS          | Ø12x9. 5mm<br>16PCS    |
| G<br>Minifix              | A H                              | 8 mmm                            | <b>√</b>                        | K Allen key              | L ©                    |
| Screw<br>Ø7x25mm<br>16PCS | Screw<br>Ø4x15mm<br><b>34PCS</b> | Screw<br>Ø4x30mm<br>16PCS        | Screw<br>Ø6x48mm<br><b>8PCS</b> | Allen key M4 60x30mm 1PC | Cap<br>Ø10x2mm<br>4PCS |
| М                         | N                                | 0                                | Р                               | Q                        | R                      |
|                           | <b></b> (Ø                       | <b>*</b>                         | O THIMB                         |                          |                        |
| Hinge                     | Screw<br>M4×10mm                 | Anti tipping<br>160x25mm         | Screw<br>Ø3x18mm                | Fastening device         | Shelf support Ø6x18mm  |
| 4PCS                      | 8PCS                             | 2PCS                             | 14PCS                           | 14PCS                    | 8PCS                   |
| S                         | T                                | U                                | V                               |                          |                        |
|                           | <b>Spining</b>                   |                                  |                                 |                          |                        |
| Bolt<br>M6x10mm<br>8PCS   | Bolt<br>M6x12mm<br>16PCS         | Left slide rail<br>400mm<br>4PCS | Right slide<br>400mm<br>4PCS    | rail                     |                        |