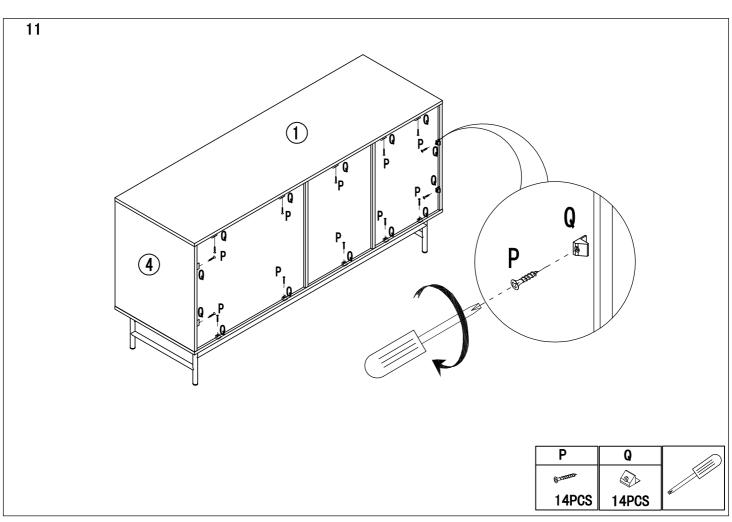

| Α                         | В                                | C                                | D                               | E                        | F                      |
|---------------------------|----------------------------------|----------------------------------|---------------------------------|--------------------------|------------------------|
| Minifix<br>Screw          | <b>Minifix</b>                   | PVC cap                          | Dowel                           | Dowel                    | Minifix                |
| Ø7×33mm<br>8PCS           | Ø15x11.5mm<br><b>8PCS</b>        | Ø17x4.5mm<br>8PCS                | Ø8×30mm<br>16PCS                | Ø6x30mm<br>4PCS          | Ø12x9. 5mm<br>16PCS    |
| G<br>Minifix              | A H                              | 8 mmm                            | <b>√</b>                        | K Allen key              | L ©                    |
| Screw<br>Ø7x25mm<br>16PCS | Screw<br>Ø4x15mm<br><b>34PCS</b> | Screw<br>Ø4x30mm<br>16PCS        | Screw<br>Ø6x48mm<br><b>8PCS</b> | Allen key M4 60x30mm 1PC | Cap<br>Ø10x2mm<br>4PCS |
| М                         | N                                | 0                                | Р                               | Q                        | R                      |
|                           | <b></b> (Ø                       | <b>*</b>                         | O THIMB                         |                          |                        |
| Hinge                     | Screw<br>M4×10mm                 | Anti tipping<br>160x25mm         | Screw<br>Ø3x18mm                | Fastening device         | Shelf support Ø6x18mm  |
| 4PCS                      | 8PCS                             | 2PCS                             | 14PCS                           | 14PCS                    | 8PCS                   |
| S                         | T                                | U                                | V                               |                          |                        |
|                           | <b>Spining</b>                   |                                  |                                 |                          |                        |
| Bolt<br>M6x10mm<br>8PCS   | Bolt<br>M6x12mm<br>16PCS         | Left slide rail<br>400mm<br>4PCS | Right slide<br>400mm<br>4PCS    | rail                     |                        |