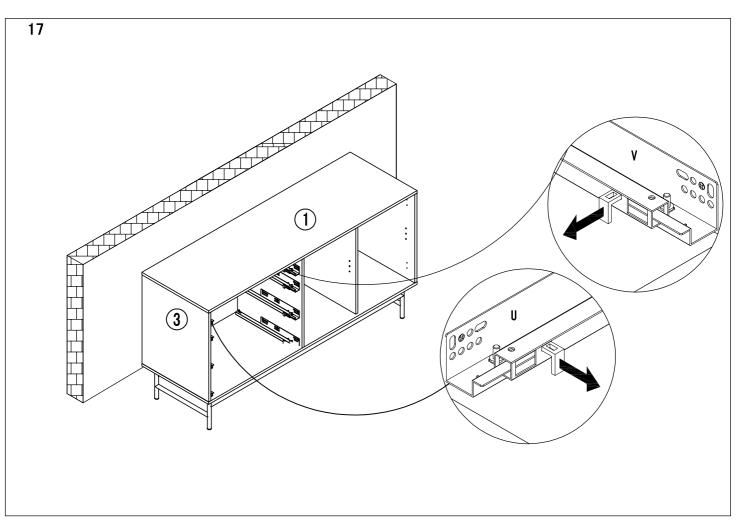

| Α                         | В                                | C                                | D                               | E                        | F                      |
|---------------------------|----------------------------------|----------------------------------|---------------------------------|--------------------------|------------------------|
| Minifix<br>Screw          | <b>Minifix</b>                   | PVC cap                          | Dowel                           | Dowel                    | Minifix                |
| Ø7×33mm<br>8PCS           | Ø15x11.5mm<br><b>8PCS</b>        | Ø17x4.5mm<br>8PCS                | Ø8×30mm<br>16PCS                | Ø6x30mm<br>4PCS          | Ø12x9. 5mm<br>16PCS    |
| G<br>Minifix              | A H                              | 8 mmm                            | <b>√</b>                        | K Allen key              | L ©                    |
| Screw<br>Ø7x25mm<br>16PCS | Screw<br>Ø4x15mm<br><b>34PCS</b> | Screw<br>Ø4x30mm<br>16PCS        | Screw<br>Ø6x48mm<br><b>8PCS</b> | Allen key M4 60x30mm 1PC | Cap<br>Ø10x2mm<br>4PCS |
| М                         | N                                | 0                                | Р                               | Q                        | R                      |
|                           | <b></b> (Ø                       | <b>*</b>                         | O THIMB                         |                          |                        |
| Hinge                     | Screw<br>M4×10mm                 | Anti tipping<br>160x25mm         | Screw<br>Ø3x18mm                | Fastening device         | Shelf support Ø6x18mm  |
| 4PCS                      | 8PCS                             | 2PCS                             | 14PCS                           | 14PCS                    | 8PCS                   |
| S                         | T                                | U                                | V                               |                          |                        |
|                           | <b>Spining</b>                   |                                  |                                 |                          |                        |
| Bolt<br>M6x10mm<br>8PCS   | Bolt<br>M6x12mm<br>16PCS         | Left slide rail<br>400mm<br>4PCS | Right slide<br>400mm<br>4PCS    | rail                     |                        |