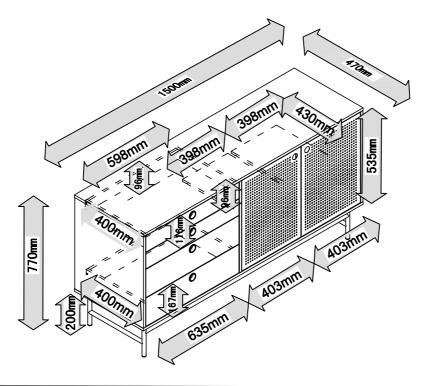

## **INSTRUCTION MANUAL**

## **PUNTO.SIDEBOARD 2D/4DR**



By Cambres Design



www.teulat.es





## Needed for assembling









Right door x1

Middle back x1 Left door x1

Min.two persons

## Content of the boxes



Drawer bottom x4

22

Left back x1

23

Middle leg x1

Right back x1

24

| Α                         | В                                | C                                | D                               | E                        | F                      |
|---------------------------|----------------------------------|----------------------------------|---------------------------------|--------------------------|------------------------|
| Minifix<br>Screw          | <b>Minifix</b>                   | PVC cap                          | Dowel                           | Dowel                    | Minifix                |
| Ø7×33mm<br>8PCS           | Ø15x11.5mm<b