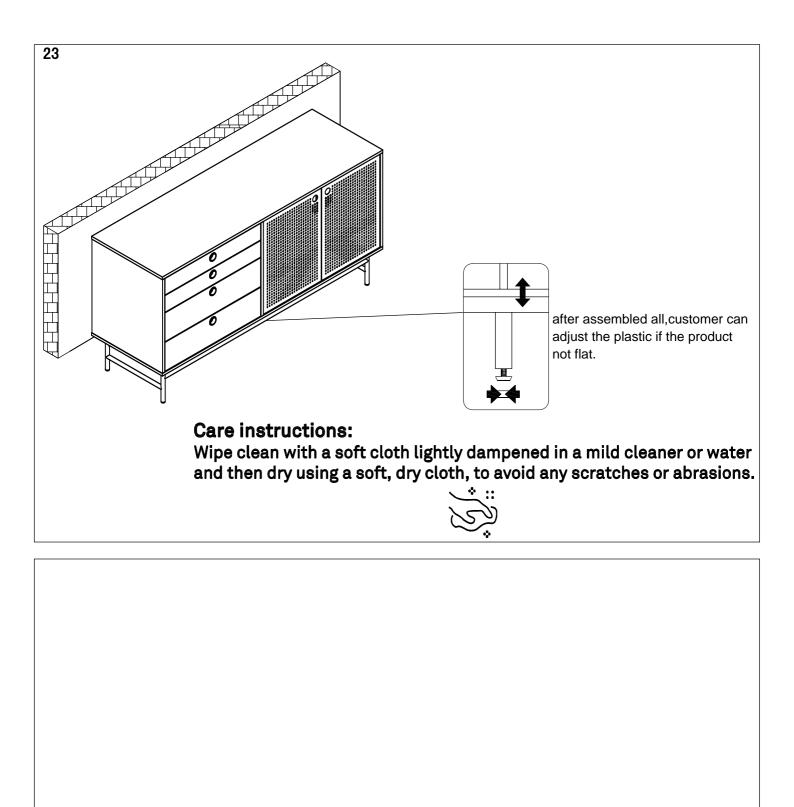

## Needed for assembling

Right door x1

Middle back x1 Left door x1

Min.two persons

## Content of the boxes

Drawer bottom x4

22

Left back x1

23

Middle leg x1

Right back x1

24