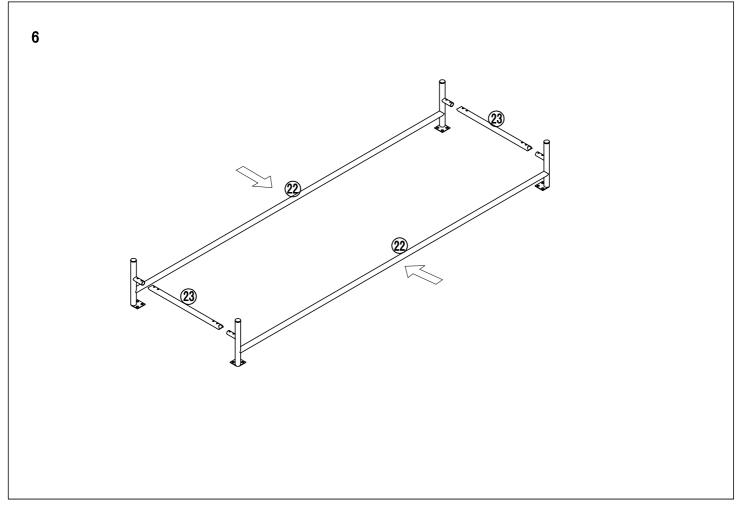

## Content of the boxes

Drawer bottom x4

22

Left back x1

23

Middle leg x1

Right back x1

24