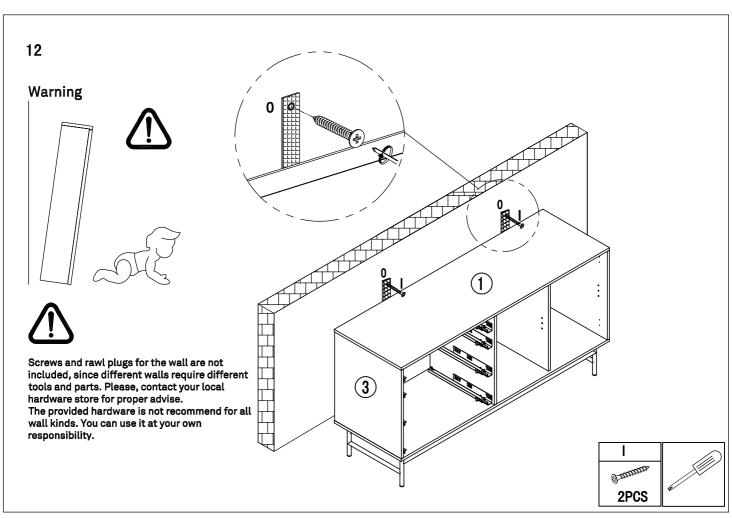

| Α                         | В                                | C                                | D                               | E                        | F                      |
|---------------------------|----------------------------------|----------------------------------|---------------------------------|--------------------------|------------------------|
| Minifix<br>Screw          | <b>Minifix</b>                   | PVC cap                          | Dowel                           | Dowel                    | Minifix                |
| Ø7×33mm<br>8PCS           | Ø15x11.5mm<br><b>8PCS</b>        | Ø17x4.5mm<br>8PCS                | Ø8×30mm<br>16PCS                | Ø6x30mm<br>4PCS          | Ø12x9. 5mm<br>16PCS    |
| G<br>Minifix              | A H                              | 8 mmm                            | <b>√</b>                        | K Allen key              | L ©                    |
| Screw<br>Ø7x25mm<br>16PCS | Screw<br>Ø4x15mm<br><b>34PCS</b> | Screw<br>Ø4x30mm<br>16PCS        | Screw<br>Ø6x48mm<br><b>8PCS</b> | Allen key M4 60x30mm 1PC | Cap<br>Ø10x2mm<br>4PCS |
| М                         | N                                | 0                                | Р                               | Q                        | R                      |
|                           | <b></b> (Ø                       | <b>*</b>                         | O THIMB                         |                          |                        |
| Hinge                     | Screw<br>M4×10mm                 | Anti tipping<br>160x25mm         | Screw<br>Ø3x18mm                | Fastening device         | Shelf support Ø6x18mm  |
| 4PCS                      | 8PCS                             | 2PCS                             | 14PCS                           | 14PCS                    | 8PCS                   |
| S                         | T                                | U                                | V                               |                          |                        |
|                           | <b>Spining</b>                   |                                  |                                 |                          |                        |
| Bolt<br>M6x10mm<br>8PCS   | Bolt<br>M6x12mm<br>16PCS         | Left slide rail<br>400mm<br>4PCS | Right slide<br>400mm<br>4PCS    | rail                     |                        |