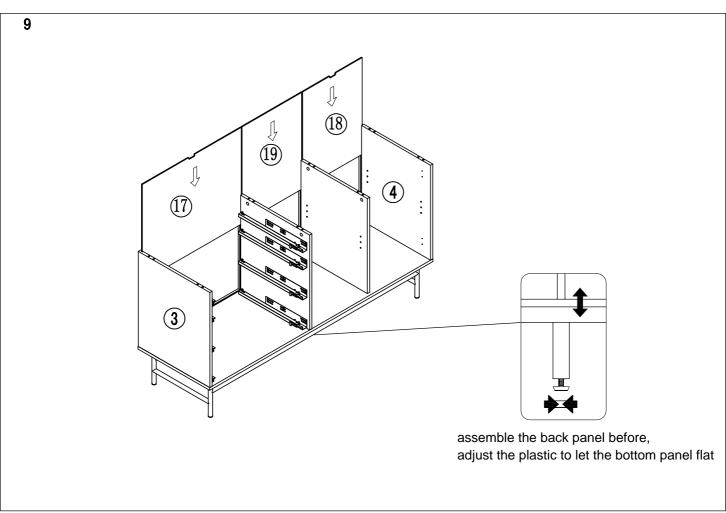

## Needed for assembling

Right door x1

Middle back x1 Left door x1

Min.two persons

## Content of the boxes

Drawer bottom x4

22

Left back x1

23

Middle leg x1

Right back x1

24