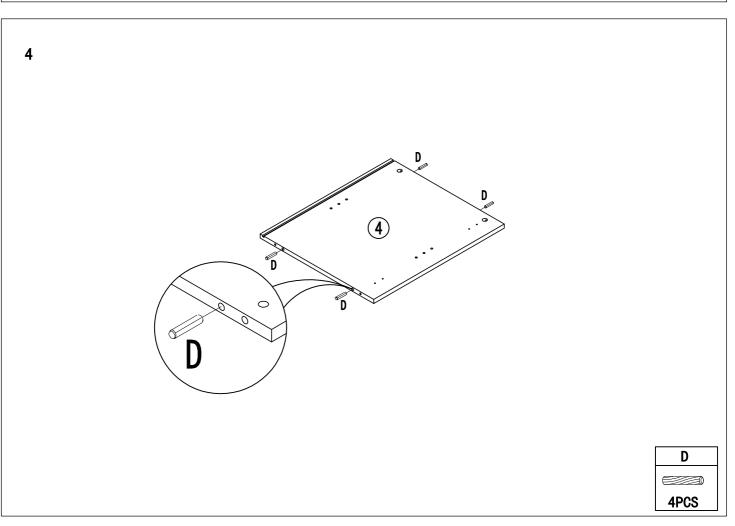

| Α                         | В                                | C                                | D                               | E                        | F                      |
|---------------------------|----------------------------------|----------------------------------|---------------------------------|--------------------------|------------------------|
| Minifix<br>Screw          | <b>Minifix</b>                   | PVC cap                          | Dowel                           | Dowel                    | Minifix                |
| Ø7×33mm<br>8PCS           | Ø15x11.5mm<br><b>8PCS</b>        | Ø17x4.5mm<br>8PCS                | Ø8×30mm<br>16PCS                | Ø6x30mm<br>4PCS          | Ø12x9. 5mm<br>16PCS    |
| G<br>Minifix              | A H                              | 8 mmm                            | <b>√</b>                        | K Allen key              | L ©                    |
| Screw<br>Ø7x25mm<br>16PCS | Screw<br>Ø4x15mm<br><b>34PCS</b> | Screw<br>Ø4x30mm<br>16PCS        | Screw<br>Ø6x48mm<br><b>8PCS</b> | Allen key M4 60x30mm 1PC | Cap<br>Ø10x2mm<br>4PCS |
| М                         | N                                | 0                                | Р                               | Q                        | R                      |
|                           | <b></b> (Ø                       | <b>*</b>                         | O THIMB                         |                          |                        |
| Hinge                     | Screw<br>M4×10mm                 | Anti tipping<br>160x25mm         | Screw<br>Ø3x18mm                | Fastening device         | Shelf support Ø6x18mm  |
| 4PCS                      | 8PCS                             | 2PCS                             | 14PCS                           | 14PCS                    | 8PCS                   |
| S                         | T                                | U                                | V                               |                          |                        |
|                           | <b>Spining</b>                   |                                  |                                 |                          |                        |
| Bolt<br>M6x10mm<br>8PCS   | Bolt<br>M6x12mm<br>16PCS         | Left slide rail<br>400mm<br>4PCS | Right slide<br>400mm<br>4PCS    | rail                     |                        |