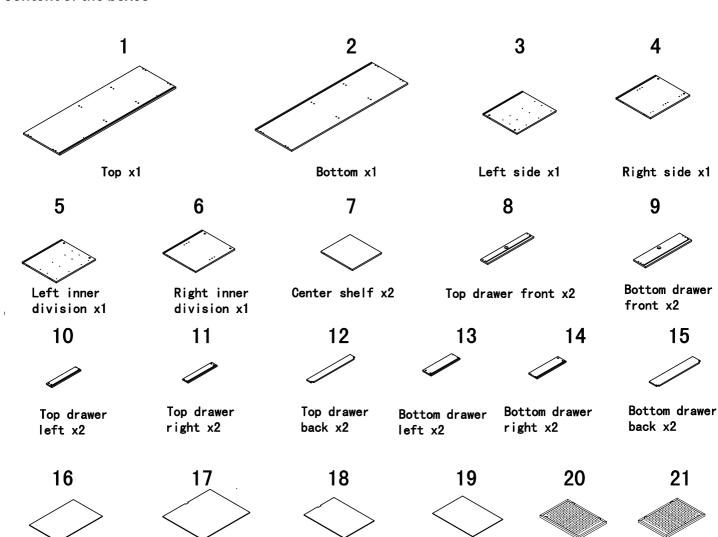

## Content of the boxes

Drawer bottom x4

22

Left back x1

23

Middle leg x1

Right back x1

24