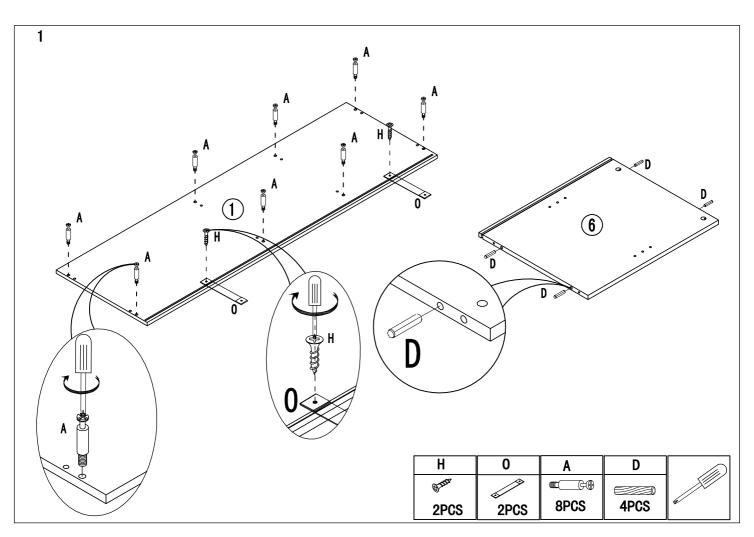

| Α                         | В                                | C                                | D                               | E                        | F                      |
|---------------------------|----------------------------------|----------------------------------|---------------------------------|--------------------------|------------------------|
| Minifix<br>Screw          | <b>Minifix</b>                   | PVC cap                          | Dowel                           | Dowel                    | Minifix                |
| Ø7×33mm<br>8PCS           | Ø15x11.5mm<br><b>8PCS</b>        | Ø17x4.5mm<br>8PCS                | Ø8×30mm<br>16PCS                | Ø6x30mm<br>4PCS          | Ø12x9. 5mm<br>16PCS    |
| G<br>Minifix              | A H                              | 8 mmm                            | <b>√</b>                        | K Allen key              | L ©                    |
| Screw<br>Ø7x25mm<br>16PCS | Screw<br>Ø4x15mm<br><b>34PCS</b> | Screw<br>Ø4x30mm<br>16PCS        | Screw<br>Ø6x48mm<br><b>8PCS</b> | Allen key M4 60x30mm 1PC | Cap<br>Ø10x2mm<br>4PCS |
| М                         | N                                | 0                                | Р                               | Q                        | R                      |
|                           | <b></b> (Ø                       | <b>*</b>                         | O THIMB                         |                          |                        |
| Hinge                     | Screw<br>M4×10mm                 | Anti tipping<br>160x25mm         | Screw<br>Ø3x18mm                | Fastening device         | Shelf support Ø6x18mm  |
| 4PCS                      | 8PCS                             | 2PCS                             | 14PCS                           | 14PCS                    | 8PCS                   |
| S                         | T                                | U                                | V                               |                          |                        |
|                           | <b>Spining</b>                   |                                  |                                 |                          |                        |
| Bolt<br>M6x10mm<br>8PCS   | Bolt<br>M6x12mm<br>16PCS         | Left slide rail<br>400mm<br>4PCS | Right slide<br>400mm<br>4PCS    | rail                     |                        |