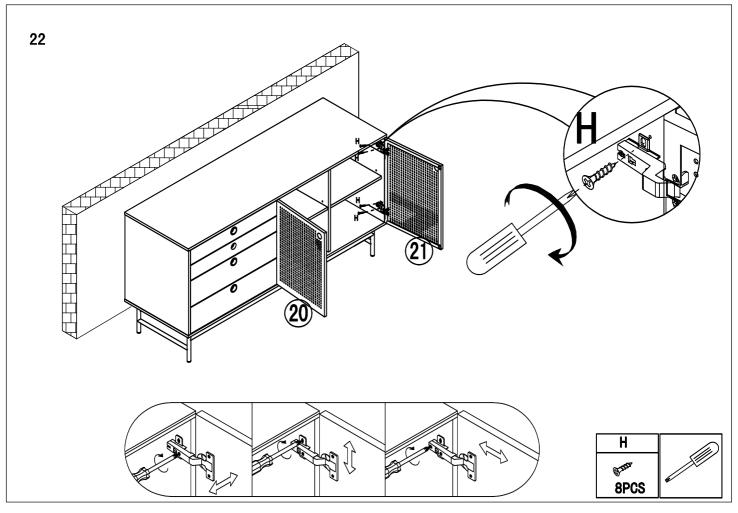

## Needed for assembling

Right door x1

Middle back x1 Left door x1

Min.two persons

## Content of the boxes

Drawer bottom x4

22

Left back x1

23

Middle leg x1

Right back x1

24