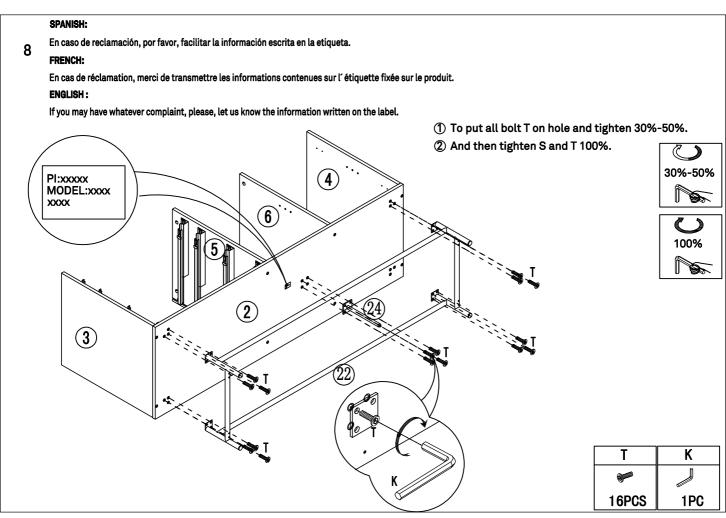

## Needed for assembling

Right door x1

Middle back x1 Left door x1

Min.two persons

## Content of the boxes

Drawer bottom x4

22

Left back x1

23

Middle leg x1

Right back x1

24