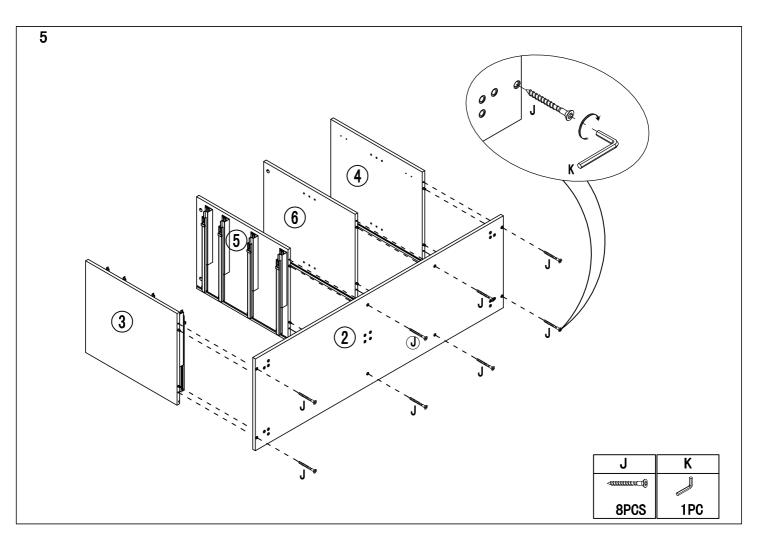

## Needed for assembling

Right door x1

Middle back x1 Left door x1

Min.two persons

## Content of the boxes

Drawer bottom x4

22

Left back x1

23

Middle leg x1

Right back x1

24

| Α                         | В                                | C                                | D                               | E                        | F                      |
|---------------------------|----------------------------------|----------------------------------|---------------------------------|--------------------------|------------------------|
| Minifix<br>Screw          | <b>Minifix</b>                   | PVC cap                          | Dowel                           | Dowel                    | Minifix                |
| Ø7×33mm<br>8PCS           | Ø15x11.5mm<br><b>8PCS</b>        | Ø17x4.5mm<br>8PCS                | Ø8×30mm<br>16PCS                | Ø6x30mm<br>4PCS          | Ø12x9. 5mm<br>16PCS    |
| G<br>Minifix              | A H                              | 8 mmm                            | <b>√</b>                        | K Allen key              | L ©                    |
| Screw<br>Ø7x25mm<br>16PCS | Screw<br>Ø4x15mm<br><b>34PCS</b> | Screw<br>Ø4x30mm<br>16PCS        | Screw<br>Ø6x48mm<br><b>8PCS</b> | Allen key M4 60x30mm 1PC | Cap<br>Ø10x2mm<br>4PCS |
| М                         | N                                | 0                                | Р                               | Q                        | R                      |
|                           | <b></b> (Ø                       | <b>*</b>                         | O THIMB                         |                          |                        |
| Hinge                     | Screw<br>M4×10mm                 | Anti tipping<br>160x25mm         | Screw<br>Ø3x18mm                | Fastening device         | Shelf support Ø6x18mm  |
| 4PCS                      | 8PCS                             | 2PCS                             | 14PCS                           | 14PCS                    | 8PCS                   |
| S                         | T                                | U                                | V                               |                          |                        |
|                           | <b>Spining</b>                   |                                  |                                 |                          |                        |
| Bolt<br>M6x10mm<br>8PCS   | Bolt<br>M6x12mm<br>16PCS         | Left slide rail<br>400mm<br>4PCS | Right slide<br>400mm<br>4PCS    | rail                     |                        |