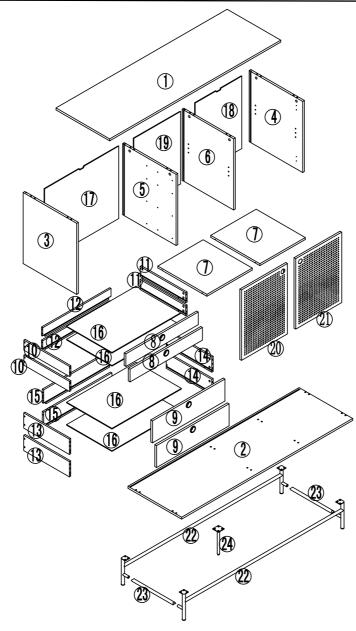

## Needed for assembling

Right door x1

Middle back x1 Left door x1

Min.two persons

## Content of the boxes

Drawer bottom x4

22

Left back x1

23

Middle leg x1

Right back x1

24