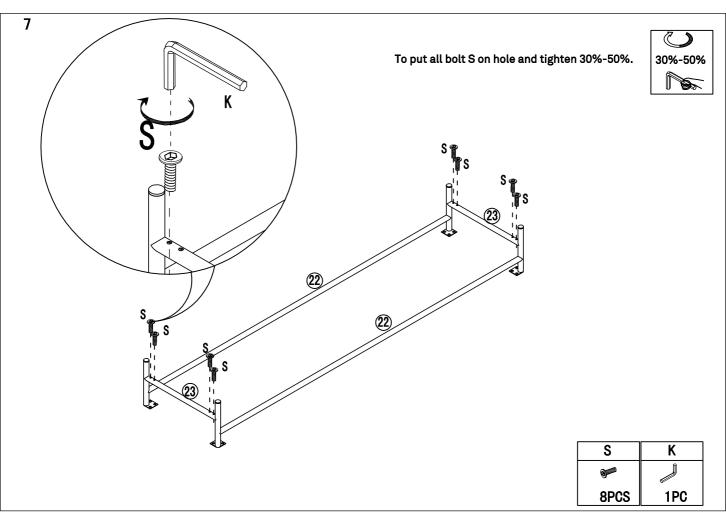

## Content of the boxes

Drawer bottom x4

22

Left back x1

23

Middle leg x1

Right back x1

24