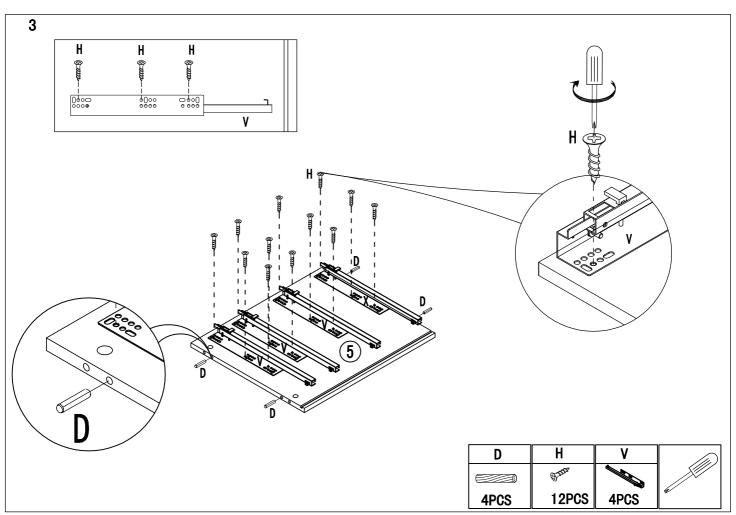

| Α                         | В                                | C                                | D                               | E                        | F                      |
|---------------------------|----------------------------------|----------------------------------|---------------------------------|--------------------------|------------------------|
| Minifix<br>Screw          | <b>Minifix</b>                   | PVC cap                          | Dowel                           | Dowel                    | Minifix                |
| Ø7×33mm<br>8PCS           | Ø15x11.5mm<br><b>8PCS</b>        | Ø17x4.5mm<br>8PCS                | Ø8×30mm<br>16PCS                | Ø6x30mm<br>4PCS          | Ø12x9. 5mm<br>16PCS    |
| G<br>Minifix              | A H                              | 8 mmm                            | <b>√</b>                        | K Allen key              | L ©                    |
| Screw<br>Ø7x25mm<br>16PCS | Screw<br>Ø4x15mm<br><b>34PCS</b> | Screw<br>Ø4x30mm<br>16PCS        | Screw<br>Ø6x48mm<br><b>8PCS</b> | Allen key M4 60x30mm 1PC | Cap<br>Ø10x2mm<br>4PCS |
| М                         | N                                | 0                                | Р                               | Q                        | R                      |
|                           | <b></b> (Ø                       | <b>*</b>                         | O THIMB                         |                          |                        |
| Hinge                     | Screw<br>M4×10mm                 | Anti tipping<br>160x25mm         | Screw<br>Ø3x18mm                | Fastening device         | Shelf support Ø6x18mm  |
| 4PCS                      | 8PCS                             | 2PCS                             | 14PCS                           | 14PCS                    | 8PCS                   |
| S                         | T                                | U                                | V                               |                          |                        |
|                           | <b>Spining</b>                   |                                  |                                 |                          |                        |
| Bolt<br>M6x10mm<br>8PCS   | Bolt<br>M6x12mm<br>16PCS         | Left slide rail<br>400mm<br>4PCS | Right slide<br>400mm<br>4PCS    | rail                     |                        |