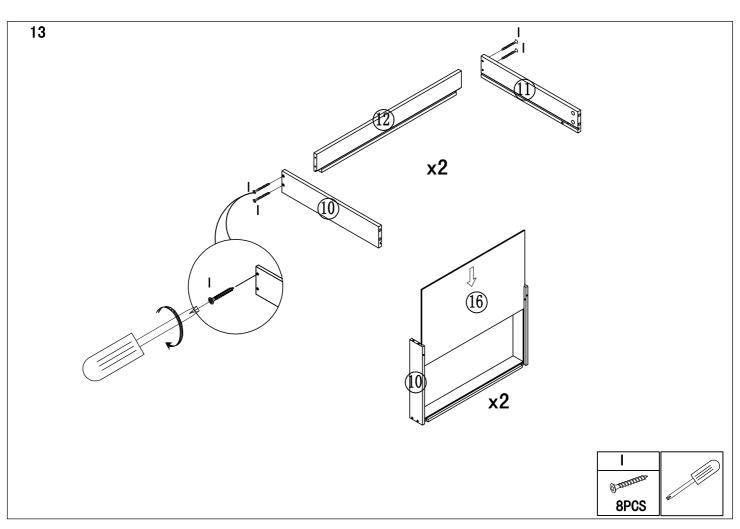

| Α                         | В                                | C                                | D                               | E                        | F                      |
|---------------------------|----------------------------------|----------------------------------|---------------------------------|--------------------------|------------------------|
| Minifix<br>Screw          | <b>Minifix</b>                   | PVC cap                          | Dowel                           | Dowel                    | Minifix                |
| Ø7×33mm<br>8PCS           | Ø15x11.5mm<br><b>8PCS</b>        | Ø17x4.5mm<br>8PCS                | Ø8×30mm<br>16PCS                | Ø6x30mm<br>4PCS          | Ø12x9. 5mm<br>16PCS    |
| G<br>Minifix              | A H                              | 8 mmm                            | <b>√</b>                        | K Allen key              | L ©                    |
| Screw<br>Ø7x25mm<br>16PCS | Screw<br>Ø4x15mm<br><b>34PCS</b> | Screw<br>Ø4x30mm<br>16PCS        | Screw<br>Ø6x48mm<br><b>8PCS</b> | Allen key M4 60x30mm 1PC | Cap<br>Ø10x2mm<br>4PCS |
| М                         | N                                | 0                                | Р                               | Q                        | R                      |
|                           | <b></b> (Ø                       | <b>*</b>                         | O THIMB                         |                          |                        |
| Hinge                     | Screw<br>M4×10mm                 | Anti tipping<br>160x25mm         | Screw<br>Ø3x18mm                | Fastening device         | Shelf support Ø6x18mm  |
| 4PCS                      | 8PCS                             | 2PCS                             | 14PCS                           | 14PCS                    | 8PCS                   |
| S                         | T                                | U                                | V                               |                          |                        |
|                           | <b>Spining</b>                   |                                  |                                 |                          |                        |
| Bolt<br>M6x10mm<br>8PCS   | Bolt<br>M6x12mm<br>16PCS         | Left slide rail<br>400mm<br>4PCS | Right slide<br>400mm<br>4PCS    | rail                     |                        |