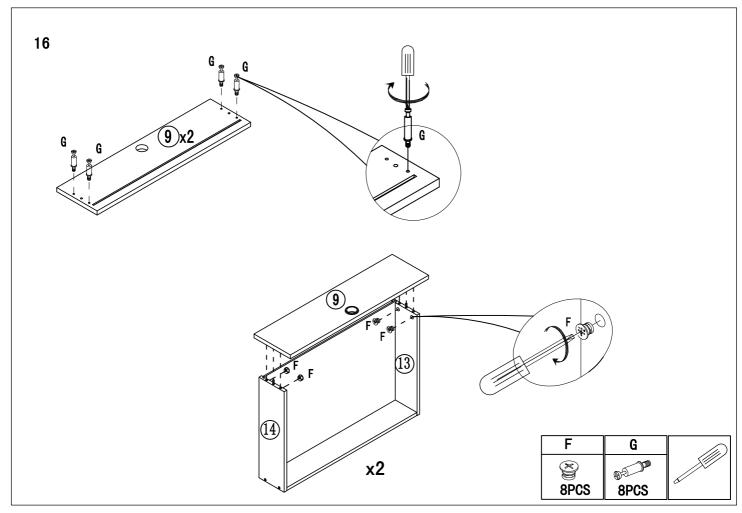

| Α                         | В                                | C                                | D                               | E                        | F                      |
|---------------------------|----------------------------------|----------------------------------|---------------------------------|--------------------------|------------------------|
| Minifix<br>Screw          | <b>Minifix</b>                   | PVC cap                          | Dowel                           | Dowel                    | Minifix                |
| Ø7×33mm<br>8PCS           | Ø15x11.5mm<br><b>8PCS</b>        | Ø17x4.5mm<br>8PCS                | Ø8×30mm<br>16PCS                | Ø6x30mm<br>4PCS          | Ø12x9. 5mm<br>16PCS    |
| G<br>Minifix              | A H                              | 8 mmm                            | <b>√</b>                        | K Allen key              | L ©                    |
| Screw<br>Ø7x25mm<br>16PCS | Screw<br>Ø4x15mm<br><b>34PCS</b> | Screw<br>Ø4x30mm<br>16PCS        | Screw<br>Ø6x48mm<br><b>8PCS</b> | Allen key M4 60x30mm 1PC | Cap<br>Ø10x2mm<br>4PCS |
| М                         | N                                | 0                                | Р                               | Q                        | R                      |
|                           | <b></b> (Ø                       | <b>*</b>                         | O THIMB                         |                          |                        |
| Hinge                     | Screw<br>M4×10mm                 | Anti tipping<br>160x25mm         | Screw<br>Ø3x18mm                | Fastening device         | Shelf support Ø6x18mm  |
| 4PCS                      | 8PCS                             | 2PCS                             | 14PCS                           | 14PCS                    | 8PCS                   |
| S                         | T                                | U                                | V                               |                          |                        |
|                           | <b>Spining</b>                   |                                  |                                 |                          |                        |
| Bolt<br>M6x10mm<br>8PCS   | Bolt<br>M6x12mm<br>16PCS         | Left slide rail<br>400mm<br>4PCS | Right slide<br>400mm<br>4PCS    | rail                     |                        |