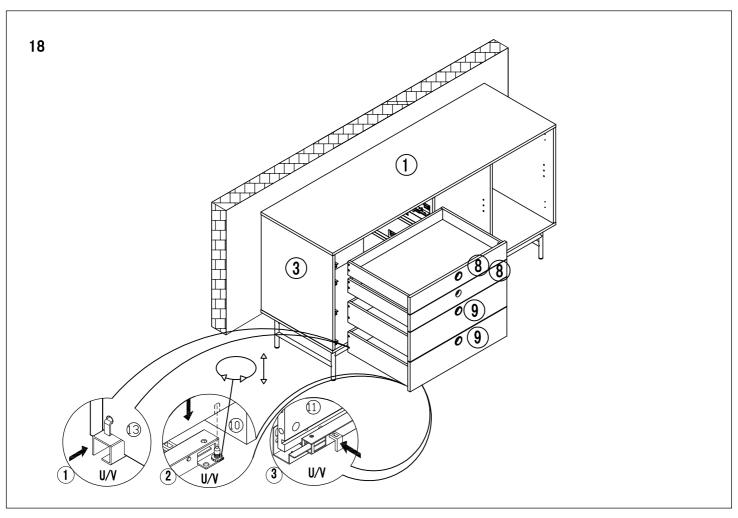

| Α                         | В                                | C                                | D                               | E                        | F                      |
|---------------------------|----------------------------------|----------------------------------|---------------------------------|--------------------------|------------------------|
| Minifix<br>Screw          | <b>Minifix</b>                   | PVC cap                          | Dowel                           | Dowel                    | Minifix                |
| Ø7×33mm<br>8PCS           | Ø15x11.5mm<br><b>8PCS</b>        | Ø17x4.5mm<br>8PCS                | Ø8×30mm<br>16PCS                | Ø6x30mm<br>4PCS          | Ø12x9. 5mm<br>16PCS    |
| G<br>Minifix              | A H                              | 8 mmm                            | <b>√</b>                        | K Allen key              | L ©                    |
| Screw<br>Ø7x25mm<br>16PCS | Screw<br>Ø4x15mm<br><b>34PCS</b> | Screw<br>Ø4x30mm<br>16PCS        | Screw<br>Ø6x48mm<br><b>8PCS</b> | Allen key M4 60x30mm 1PC | Cap<br>Ø10x2mm<br>4PCS |
| М                         | N                                | 0                                | Р                               | Q                        | R                      |
|                           | <b></b> (Ø                       | <b>*</b>                         | O THIMB                         |                          |                        |
| Hinge                     | Screw<br>M4×10mm                 | Anti tipping<br>160x25mm         | Screw<br>Ø3x18mm                | Fastening device         | Shelf support Ø6x18mm  |
| 4PCS                      | 8PCS                             | 2PCS                             | 14PCS                           | 14PCS                    | 8PCS                   |
| S                         | T                                | U                                | V                               |                          |                        |
|                           | <b>Spining</b>                   |                                  |                                 |                          |                        |
| Bolt<br>M6x10mm<br>8PCS   | Bolt<br>M6x12mm<br>16PCS         | Left slide rail<br>400mm<br>4PCS | Right slide<br>400mm<br>4PCS    | rail                     |                        |