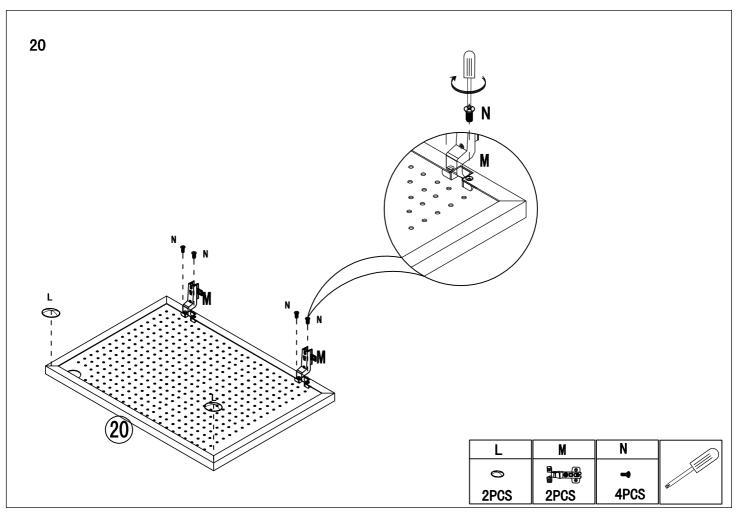

| Α                         | В                                | C                                | D                               | E                        | F                      |
|---------------------------|----------------------------------|----------------------------------|---------------------------------|--------------------------|------------------------|
| Minifix<br>Screw          | <b>Minifix</b>                   | PVC cap                          | Dowel                           | Dowel                    | Minifix                |
| Ø7×33mm<br>8PCS           | Ø15x11.5mm<br><b>8PCS</b>        | Ø17x4.5mm<br>8PCS                | Ø8×30mm<br>16PCS                | Ø6x30mm<br>4PCS          | Ø12x9. 5mm<br>16PCS    |
| G<br>Minifix              | A H                              | 8 mmm                            | <b>√</b>                        | K Allen key              | L ©                    |
| Screw<br>Ø7x25mm<br>16PCS | Screw<br>Ø4x15mm<br><b>34PCS</b> | Screw<br>Ø4x30mm<br>16PCS        | Screw<br>Ø6x48mm<br><b>8PCS</b> | Allen key M4 60x30mm 1PC | Cap<br>Ø10x2mm<br>4PCS |
| М                         | N                                | 0                                | Р                               | Q                        | R                      |
|                           | <b></b> (Ø                       | <b>*</b>                         | O THIMB                         |                          |                        |
| Hinge                     | Screw<br>M4×10mm                 | Anti tipping<br>160x25mm         | Screw<br>Ø3x18mm                | Fastening device         | Shelf support Ø6x18mm  |
| 4PCS                      | 8PCS                             | 2PCS                             | 14PCS                           | 14PCS                    | 8PCS                   |
| S                         | T                                | U                                | V                               |                          |                        |
|                           | <b>Spining</b>                   |                                  |                                 |                          |                        |
| Bolt<br>M6x10mm<br>8PCS   | Bolt<br>M6x12mm<br>16PCS         | Left slide rail<br>400mm<br>4PCS | Right slide<br>400mm<br>4PCS    | rail                     |                        |