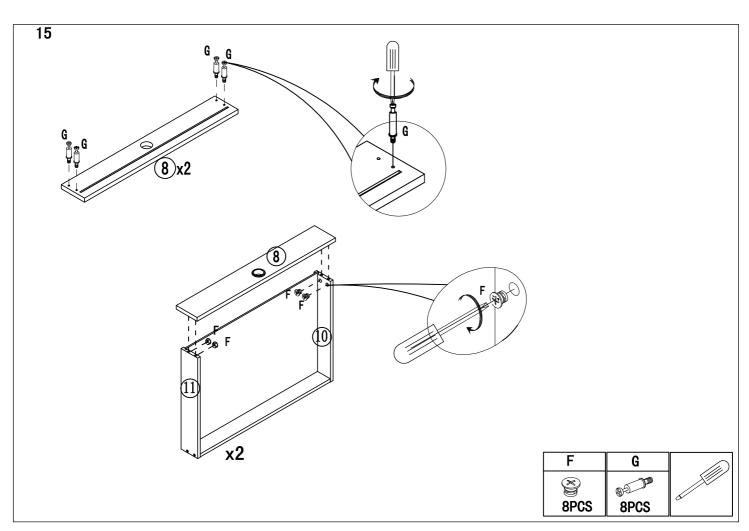

| Α                         | В                                | C                                | D                               | E                        | F                      |
|---------------------------|----------------------------------|----------------------------------|---------------------------------|--------------------------|------------------------|
| Minifix<br>Screw          | <b>Minifix</b>                   | PVC cap                          | Dowel                           | Dowel                    | Minifix                |
| Ø7×33mm<br>8PCS           | Ø15x11.5mm<br><b>8PCS</b>        | Ø17x4.5mm<br>8PCS                | Ø8×30mm<br>16PCS                | Ø6x30mm<br>4PCS          | Ø12x9. 5mm<br>16PCS    |
| G<br>Minifix              | A H                              | 8 mmm                            | <b>√</b>                        | K Allen key              | L ©                    |
| Screw<br>Ø7x25mm<br>16PCS | Screw<br>Ø4x15mm<br><b>34PCS</b> | Screw<br>Ø4x30mm<br>16PCS        | Screw<br>Ø6x48mm<br><b>8PCS</b> | Allen key M4 60x30mm 1PC | Cap<br>Ø10x2mm<br>4PCS |
| М                         | N                                | 0                                | Р                               | Q                        | R                      |
|                           | <b></b> (Ø                       | <b>*</b>                         | O THIMB                         |                          |                        |
| Hinge                     | Screw<br>M4×10mm                 | Anti tipping<br>160x25mm         | Screw<br>Ø3x18mm                | Fastening device         | Shelf support Ø6x18mm  |
| 4PCS                      | 8PCS                             | 2PCS                             | 14PCS                           | 14PCS                    | 8PCS                   |
| S                         | T                                | U                                | V                               |                          |                        |
|                           | <b>Spining</b>                   |                                  |                                 |                          |                        |
| Bolt<br>M6x10mm<br>8PCS   | Bolt<br>M6x12mm<br>16PCS         | Left slide rail<br>400mm<br>4PCS | Right slide<br>400mm<br>4PCS    | rail                     |                        |