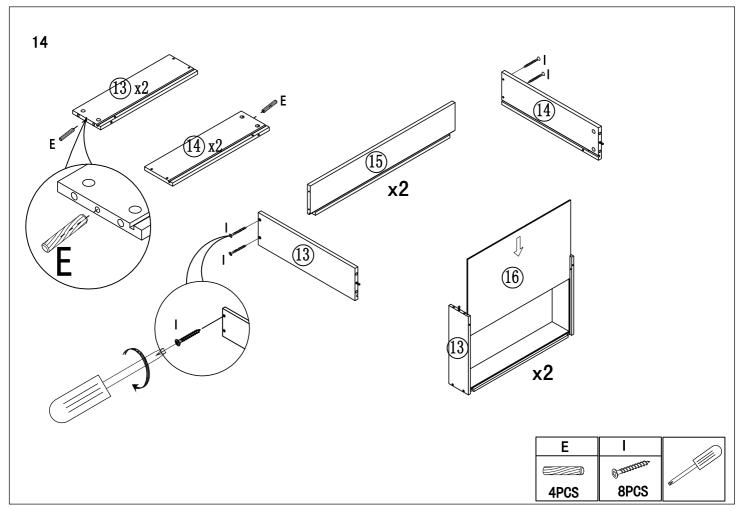

| Α                         | В                                | C                                | D                               | E                        | F                      |
|---------------------------|----------------------------------|----------------------------------|---------------------------------|--------------------------|------------------------|
| Minifix<br>Screw          | <b>Minifix</b>                   | PVC cap                          | Dowel                           | Dowel                    | Minifix                |
| Ø7×33mm<br>8PCS           | Ø15x11.5mm<br><b>8PCS</b>        | Ø17x4.5mm<br>8PCS                | Ø8×30mm<br>16PCS                | Ø6x30mm<br>4PCS          | Ø12x9. 5mm<br>16PCS    |
| G<br>Minifix              | A H                              | 8 mmm                            | <b>√</b>                        | K Allen key              | L ©                    |
| Screw<br>Ø7x25mm<br>16PCS | Screw<br>Ø4x15mm<br><b>34PCS</b> | Screw<br>Ø4x30mm<br>16PCS        | Screw<br>Ø6x48mm<br><b>8PCS</b> | Allen key M4 60x30mm 1PC | Cap<br>Ø10x2mm<br>4PCS |
| М                         | N                                | 0                                | Р                               | Q                        | R                      |
|                           | <b></b> (Ø                       | <b>*</b>                         | O THIMB                         |                          |                        |
| Hinge                     | Screw<br>M4×10mm                 | Anti tipping<br>160x25mm         | Screw<br>Ø3x18mm                | Fastening device         | Shelf support Ø6x18mm  |
| 4PCS                      | 8PCS                             | 2PCS                             | 14PCS                           | 14PCS                    | 8PCS                   |
| S                         | T                                | U                                | V                               |                          |                        |
|                           | <b>Spining</b>                   |                                  |                                 |                          |                        |
| Bolt<br>M6x10mm<br>8PCS   | Bolt<br>M6x12mm<br>16PCS         | Left slide rail<br>400mm<br>4PCS | Right slide<br>400mm<br>4PCS    | rail                     |                        |