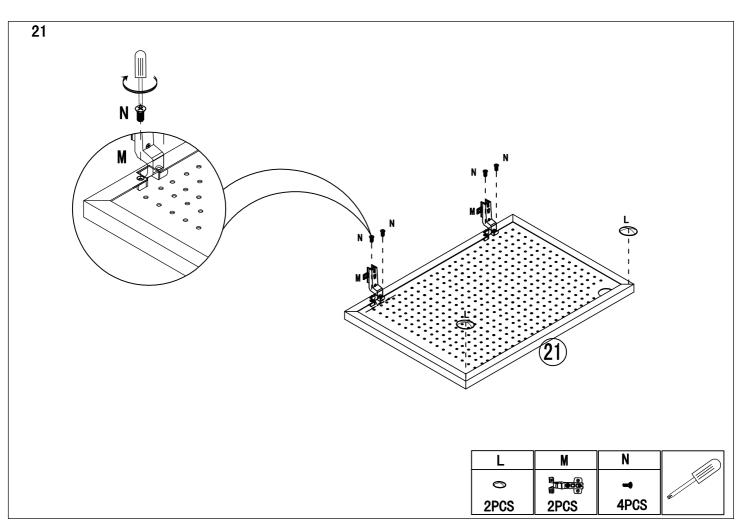

| Α                         | В                                | C                                | D                               | E                        | F                      |
|---------------------------|----------------------------------|----------------------------------|---------------------------------|--------------------------|------------------------|
| Minifix<br>Screw          | <b>Minifix</b>                   | PVC cap                          | Dowel                           | Dowel                    | Minifix                |
| Ø7×33mm<br>8PCS           | Ø15x11.5mm<br><b>8PCS</b>        | Ø17x4.5mm<br>8PCS                | Ø8×30mm<br>16PCS                | Ø6x30mm<br>4PCS          | Ø12x9. 5mm<br>16PCS    |
| G<br>Minifix              | A H                              | 8 mmm                            | <b>√</b>                        | K Allen key              | L ©                    |
| Screw<br>Ø7x25mm<br>16PCS | Screw<br>Ø4x15mm<br><b>34PCS</b> | Screw<br>Ø4x30mm<br>16PCS        | Screw<br>Ø6x48mm<br><b>8PCS</b> | Allen key M4 60x30mm 1PC | Cap<br>Ø10x2mm<br>4PCS |
| М                         | N                                | 0                                | Р                               | Q                        | R                      |
|                           | <b></b> (Ø                       | <b>*</b>                         | O THIMB                         |                          |                        |
| Hinge                     | Screw<br>M4×10mm                 | Anti tipping<br>160x25mm         | Screw<br>Ø3x18mm                | Fastening device         | Shelf support Ø6x18mm  |
| 4PCS                      | 8PCS                             | 2PCS                             | 14PCS                           | 14PCS                    | 8PCS                   |
| S                         | T                                | U                                | V                               |                          |                        |
|                           | <b>Spining</b>                   |                                  |                                 |                          |                        |
| Bolt<br>M6x10mm<br>8PCS   | Bolt<br>M6x12mm<br>16PCS         | Left slide rail<br>400mm<br>4PCS | Right slide<br>400mm<br>4PCS    | rail                     |                        |