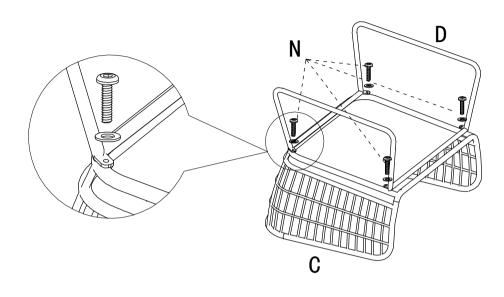

Do not fully tighten bolts until assembly is complete. Assemble the sofa leg(D) to the seat(C),using bolt and washer(N).

Do not fully tighten bolts until assembly is complete. Assemble the table leg(L) to the table top(K), using bolt, washer and  $totok{nut}(N&O\&P)$ .