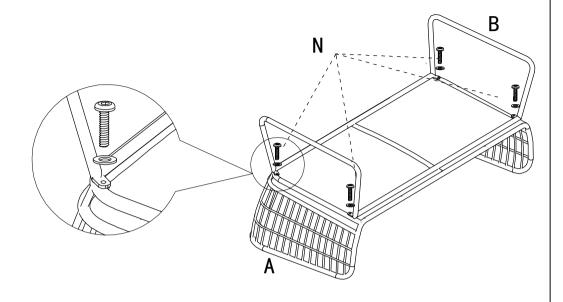

O:4PCS

P:4PCS

Q:1PC

R:1PC

Do not fully tighten bolts until assembly is complete. Assemble the table leg(I) to the table top(H), using bolt , washer and total nut(N&O&P).

not fully tighten bolts until assembly is complete. Assemble the sofa leg(B) to the seat(A), using bolt and washer(N).