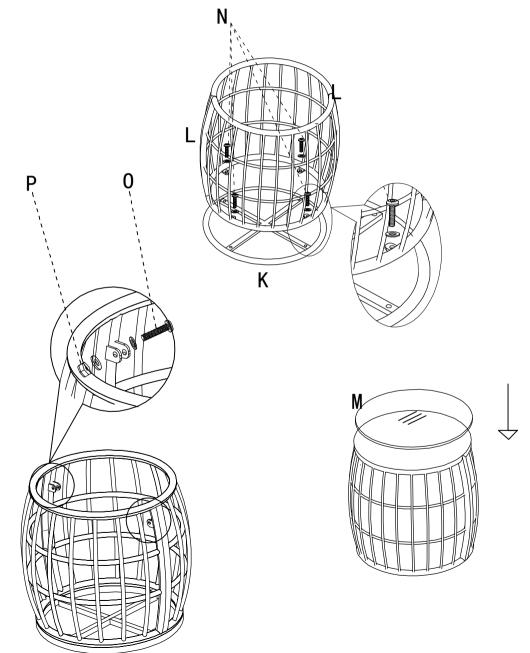

O:4PCS

P:4PCS

Q:1PC

R:1PC

Do not fully tighten bolts until assembly is complete. Assemble the table leg(I) to the table top(H), using bolt , washer and total nut(N&O&P).

not fully tighten bolts until assembly is complete. Assemble the sofa leg(B) to the seat(A), using bolt and washer(N).