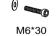

O:4PCS

P:4PCS

Q:1PC

R:1PC

Do not fully tighten bolts until assembly is complete. Assemble the table leg(I) to the table top(H), using bolt , washer and total nut(N&O&P).

not fully tighten bolts until assembly is complete. Assemble the sofa leg(B) to the seat(A), using bolt and washer(N).