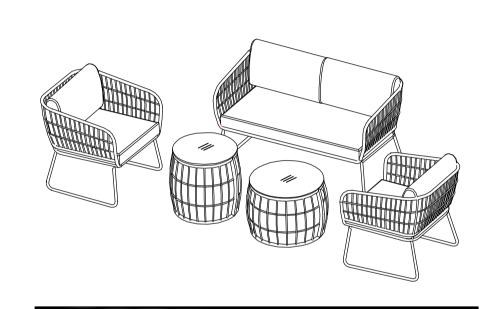

## **ASSEMBLY INSTRUCTIONS**

20013 - Creme Beige garden set Le Bonom Vistdal

## PARTS AND HARDWARE

Avoid using sharp objects such as a knife to cut open packing as you may accidentally damage the uphols tery.

A:1PC

B:1PC

C:2PCS

D:2PCS

E:1PC

F:2PCS

G:4PCS

H:1PC

I:2PCS

J:1PC

K:1PC

L:2PCS

M:1PC

N:20PCS

O:4PCS

P:4PCS

Q:1PC

R:1PC

Do not fully tighten bolts until assembly is complete. Assemble the table leg(I) to the table top(H), using bolt , washer and total nut(N&O&P).

not fully tighten bolts until assembly is complete. Assemble the sofa leg(B) to the seat(A), using bolt and washer(N).

Do not fully tighten bolts until assembly is complete. Assemble the sofa leg(D) to the seat(C),using bolt and washer(N).

Do not fully tighten bolts until assembly is complete. Assemble the table leg(L) to the table top(K), using bolt, washer and  $totok{nut}(N&O\&P)$ .