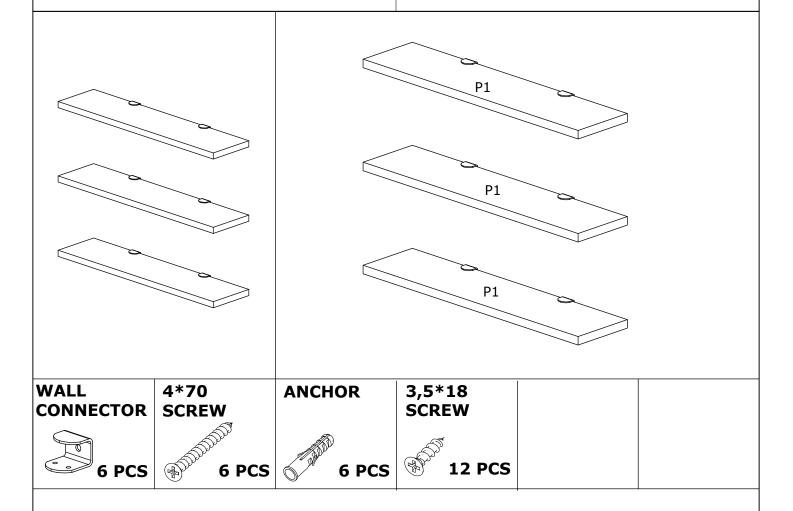

Check all parts and accessories listed in the box before assembly. Your design and accessory is solid Particle then you can start later. Before assembly, wipe a part of it with a damp cloth.

It is required for 2 (two) to ensure the installation of this product is solid and secure. It can be installed in approximately 20 to 30 minutes.