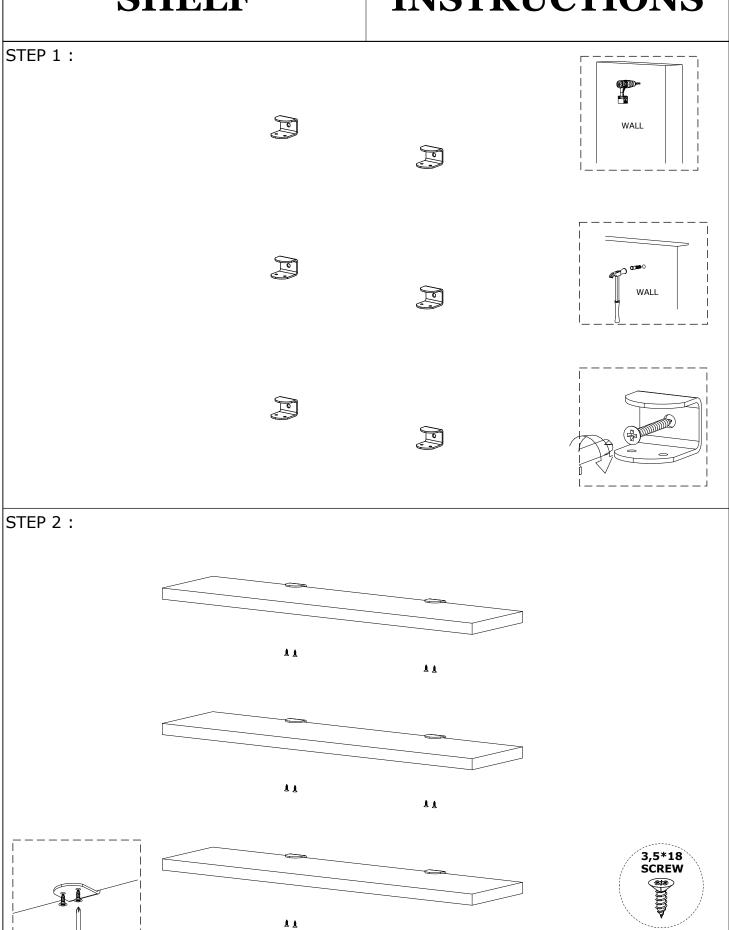

Check all parts and accessories listed in the box before assembly. Your design and accessory is solid Particle then you can start later. Before assembly, wipe a part of it with a damp cloth.

It is required for 2 (two) to ensure the installation of this product is solid and secure. It can be installed in approximately 20 to 30 minutes.