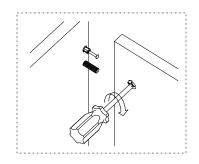

to ensure the installation of this product is solid and secure. It can be installed in approximately 20 to 30 minutes.

If you buy more products, do not start the installation of the other product before the installation of the design is completed in order to avoid any complexity.

Never rub the products by rubbing. Carry 2 (two) people by lifting or removing the products.

If you are going to transport long distances, usually pack it carefully.

For product cleaning, wiping with a damp or soapy cloth or wiping with cleaners will be sufficient.

Do not be directly exposed to this restriction for the reasons of heavy, cold and humidity of the furniture.

Stay away from using your furniture for your purpose.

# **ASSEMBLY INSTRUCTIONS**

STEP 1:





# **ASSEMBLY INSTRUCTIONS**

STEP 2:





# **ASSEMBLY INSTRUCTIONS**

STEP 3: