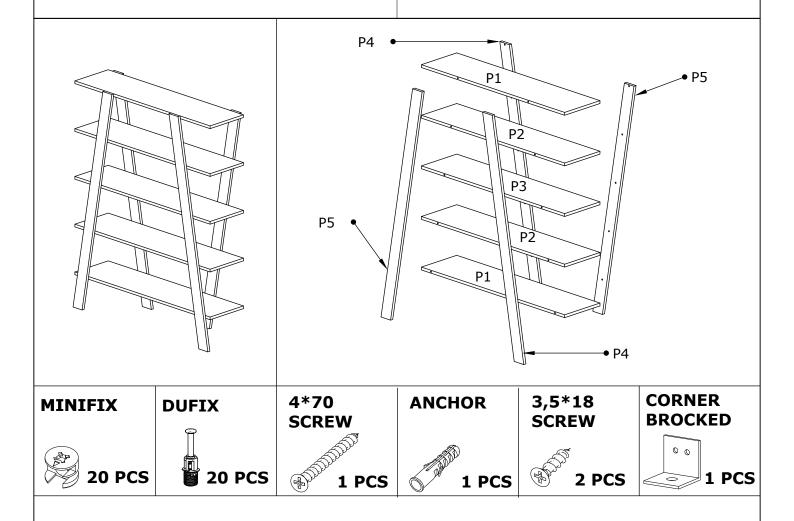

### ASSEMBLY INSTRUCTIONS



#### Dear Customer.

Before reaching this product for purchase, it has been subjected to all tests and controls by us.

This line will be moved to be moved to be moved. Training like this back them all don't send it we just don't want the responsible part from us. The missing piece is corrected immediately.

Check all parts and accessories listed in the box before assembly. Your design and accessory is solid Particle then you can start later. Before assembly, wipe a part of it with a damp cloth.

It is required for 2 (two) to ensure the installation of this product is solid and secure. It can be installed in approximately 20 to 30 minutes.

If you buy more products, do not start the installation of the other product before the installation of the design is completed in order to avoid any