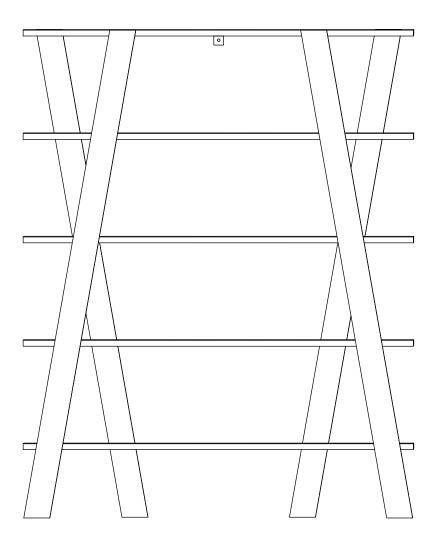

uct is solid and secure. It can be installed in approximately 20 to 30 minutes.

If you buy more products, do not start the installation of the other product before the installation of the design is completed in order to avoid any complexity.

Never rub the products by rubbing. Carry 2 (two) people by lifting or removing the products.

If you are going to transport long distances, usually pack it carefully.

For product cleaning, wiping with a damp or soapy cloth or wiping with cleaners will be sufficient.

Do not be directly exposed to this restriction for the reasons of heavy, cold and humidity of the furniture.

Stay away from using your furniture for your purpose.

# **ASSEMBLY INSTRUCTIONS**

STEP 1:





# **ASSEMBLY INSTRUCTIONS**

STEP 2:





# **ASSEMBLY INSTRUCTIONS**

STEP 3: