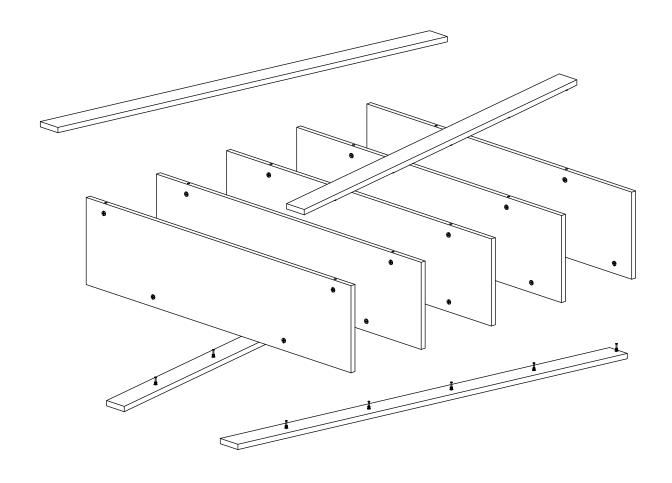

o) to ensure the installation of this product is solid and secure. It can be installed in approximately 20 to 30 minutes.

If you buy more products, do not start the installation of the other product before the installation of the design is completed in order to avoid any complexity.

Never rub the products by rubbing. Carry 2 (two) people by lifting or removing the products.

If you are going to transport long distances, usually pack it carefully.

For product cleaning, wiping with a damp or soapy cloth or wiping with cleaners will be sufficient.

Do not be directly exposed to this restriction for the reasons of heavy, cold and humidity of the furniture.

Stay away from using your furniture for your purpose.

# **ASSEMBLY INSTRUCTIONS**

STEP 1:





# **ASSEMBLY INSTRUCTIONS**

STEP 2:





# **ASSEMBLY INSTRUCTIONS**

STEP 3: