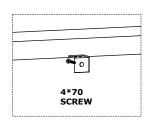

is solid and secure. It can be installed in approximately 20 to 30 minutes.

If you buy more products, do not start the installation of the other product before the installation of the design is completed in order to avoid any complexity.

Never rub the products by rubbing. Carry 2 (two) people by lifting or removing the products.

If you are going to transport long distances, usually pack it carefully.

For product cleaning, wiping with a damp or soapy cloth or wiping with cleaners will be sufficient.

Do not be directly exposed to this restriction for the reasons of heavy, cold and humidity of the furniture.

Stay away from using your furniture for your purpose.

# **ASSEMBLY INSTRUCTIONS**

STEP 1:





# **ASSEMBLY INSTRUCTIONS**

STEP 2:





# **ASSEMBLY INSTRUCTIONS**

STEP 3: