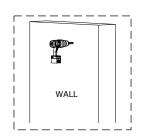

solid and secure. It can be installed in approximately 20 to 30 minutes.

If you buy more products, do not start the installation of the other product before the installation of the design is completed in order to avoid any complexity.

Never rub the products by rubbing. Carry 2 (two) people by lifting or removing the products.

If you are going to transport long distances, usually pack it carefully.

For product cleaning, wiping with a damp or soapy cloth or wiping with cleaners will be sufficient.

Do not be directly exposed to this restriction for the reasons of heavy, cold and humidity of the furniture.

Stay away from using your furniture for your purpose.

# **ASSEMBLY INSTRUCTIONS**

STEP 1:





# **ASSEMBLY INSTRUCTIONS**

STEP 2:





# **ASSEMBLY INSTRUCTIONS**

STEP 3: