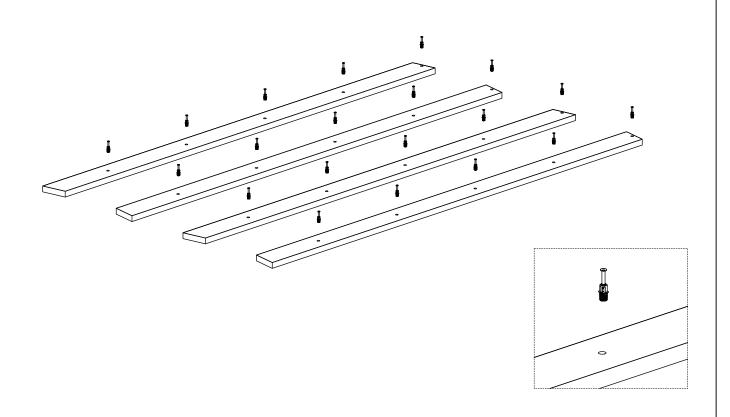

th a damp cloth.

It is required for 2 (two) to ensure the installation of this product is solid and secure. It can be installed in approximately 20 to 30 minutes.

If you buy more products, do not start the installation of the other product before the installation of the design is completed in order to avoid any complexity.

Never rub the products by rubbing. Carry 2 (two) people by lifting or removing the products.

If you are going to transport long distances, usually pack it carefully.

For product cleaning, wiping with a damp or soapy cloth or wiping with cleaners will be sufficient.

Do not be directly exposed to this restriction for the reasons of heavy, cold and humidity of the furniture.

Stay away from using your furniture for your purpose.

# **ASSEMBLY INSTRUCTIONS**

STEP 1:





# **ASSEMBLY INSTRUCTIONS**

STEP 2:





# **ASSEMBLY INSTRUCTIONS**

STEP 3: