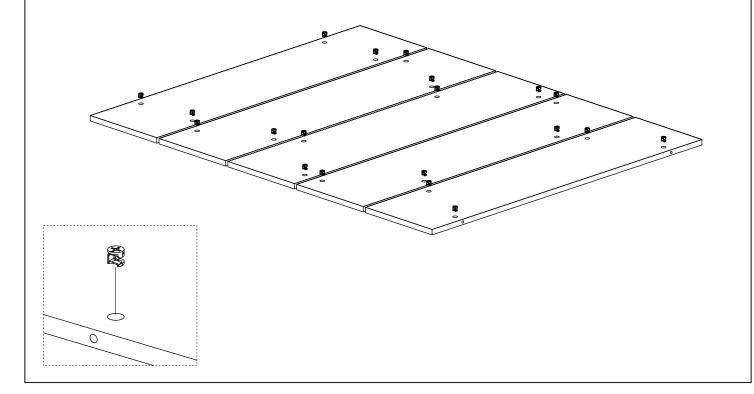

a damp cloth.

It is required for 2 (two) to ensure the installation of this product is solid and secure. It can be installed in approximately 20 to 30 minutes.

If you buy more products, do not start the installation of the other product before the installation of the design is completed in order to avoid any complexity.

Never rub the products by rubbing. Carry 2 (two) people by lifting or removing the products.

If you are going to transport long distances, usually pack it carefully.

For product cleaning, wiping with a damp or soapy cloth or wiping with cleaners will be sufficient.

Do not be directly exposed to this restriction for the reasons of heavy, cold and humidity of the furniture.

Stay away from using your furniture for your purpose.

# **ASSEMBLY INSTRUCTIONS**

STEP 1:





# **ASSEMBLY INSTRUCTIONS**

STEP 2:





# **ASSEMBLY INSTRUCTIONS**

STEP 3: